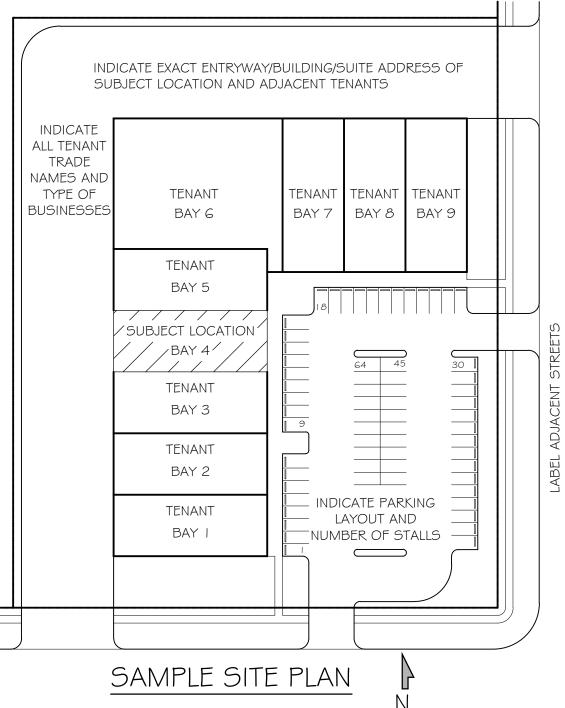

## **DEVELOPMENT PERMIT** PROJECT INFORMATION

PROPOSED TENANT: NOVA ROBOTICS

#4 12025 36 ST NE

3855.47 m<sup>2</sup>

ADDRESS: LAND USE DISTRICT: I-G

PROPOSED USE: GENERAL INDUSTRIAL

LIGHT

LEASED AREA: 371.61 m<sup>2</sup>

PARKING STALLS: 64 **BICYCLE STALLS:** 

## **EXISTING TENANTS**

TOTAL BUILDING AREA

| BAY   | AREA                  | TENANT              |
|-------|-----------------------|---------------------|
| BAY 1 | 371.61 m <sup>2</sup> | TEXAS TEA OIL WELL  |
| BAY 2 | 371.61 m <sup>2</sup> | AAA MANUFACTURING   |
| BAY 3 | 371.61 m <sup>2</sup> | I.B. INDUSTRIES     |
| BAY 4 | 371.61 m <sup>2</sup> | NOVA ROBOTICS       |
| BAY 5 | 371.61 m <sup>2</sup> | TOSHER ELECTRONIC   |
|       |                       | RECYCLERS           |
| BAY 6 | 882.58 m <sup>2</sup> | LAMPLIGHTER DINER   |
| BAY 7 | 371.61 m <sup>2</sup> | FENDERSMITH HEARTHS |
|       | 371.61 m <sup>2</sup> | VACANT              |
| BAY 9 | 371.61 m <sup>2</sup> | BANG FIREWORKS      |

This drawing set is intended to act as an example of drawing standards and may not be reproduced without permission. Any similarities with actual buildings and or locations is coincidental. Refer to the requirements list for complete drawing requirements.

Consultants/Seals:

MUNICIPAL ADDRESS: #4 12025 36 ST NE LEGAL ADDRESS:

9212612;1;B

Drawing Name:

File Number:

**DEVELOPMENT PERMIT** SITE PLAN SAMPLE SET

| Drawn:                     |       | Checked | l: |   |
|----------------------------|-------|---------|----|---|
| Date:                      |       |         |    |   |
| Drawing Scale:             | 1:750 | )       |    |   |
| Consultant Project Number: |       |         |    |   |
| Project Number:            |       | Sheet:  |    |   |
|                            |       | 1 1     | OF | 2 |
|                            |       |         | ٠. | _ |

TOTAL BUILDING AREA

3855.47 m<sup>2</sup>

This drawing set is intended to act as an example of drawing standards and may not be reproduced without permission. Any similarities with actual buildings and or locations is coincidental. Refer to the requirements list for complete drawing requirements.