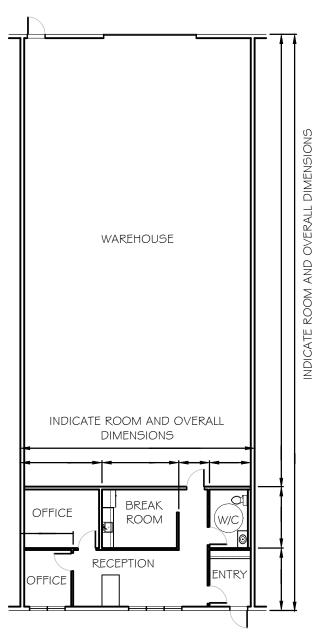

SAMPLE FLOOR PLAN

## DEVELOPMENT PERMIT PROJECT INFORMATION

PROPOSED TENANT: NOVA ROBOTICS

#4 12025 36 ST NE

ADDRESS: LAND USE DISTRICT: I-G

PROPOSED USE:

**GENERAL INDUSTRIAL** 

LIGHT

LEASED AREA:

371.61 m<sup>2</sup>

PARKING STALLS: 64 **BICYCLE STALLS:** 0

## **EXISTING TENANTS**

| BAY   | AREA                  | TENANT              |
|-------|-----------------------|---------------------|
|       | 371.61 m <sup>2</sup> | TEXAS TEA OIL WELL  |
| BAY 2 | 371.61 m <sup>2</sup> | AAA MANUFACTURING   |
| BAY 3 | 371.61 m <sup>2</sup> | I.B. INDUSTRIES     |
| BAY 4 | 882.58 m <sup>2</sup> | NOVA ROBOTICS       |
| BAY 5 | 371.61 m <sup>2</sup> | TOSHER ELECTRONIC   |
|       |                       | RECYCLERS           |
|       | 371.61 m <sup>2</sup> | LAMPLIGHTER DINER   |
|       | 371.61 m <sup>2</sup> | FENDERSMITH HEARTHS |
| _,    | 371.61 m <sup>2</sup> | VACANT              |
| BAY 9 | 371.61 m <sup>2</sup> | BANG FIREWORKS      |

TOTAL BUILDING AREA

3855.47 m<sup>2</sup>

This drawing set is intended to act as an example of drawing standards and may not be reproduced without permission. Any similarities with actual buildings and or locations is coincidental. Refer to the requirements list for complete drawing requirements.

Consultants/Seals:

MUNICIPAL ADDRESS: #4 12025 36 ST NE LEGAL ADDRESS:

9212612;1;B

Drawing Name:

**DEVELOPMENT PERMIT** FLOOR PLAN SAMPLE SET

| Drawn:                  | Checked:                 |   |  |  |
|-------------------------|--------------------------|---|--|--|
| Date:                   |                          |   |  |  |
| Drawing Scale: 1:200    |                          |   |  |  |
| Consultant Project Numb | nsultant Project Number: |   |  |  |
| Project Number:         | Sheet:  2 OF             | 2 |  |  |
| Consultant File Number: |                          |   |  |  |
| File Number:            |                          |   |  |  |