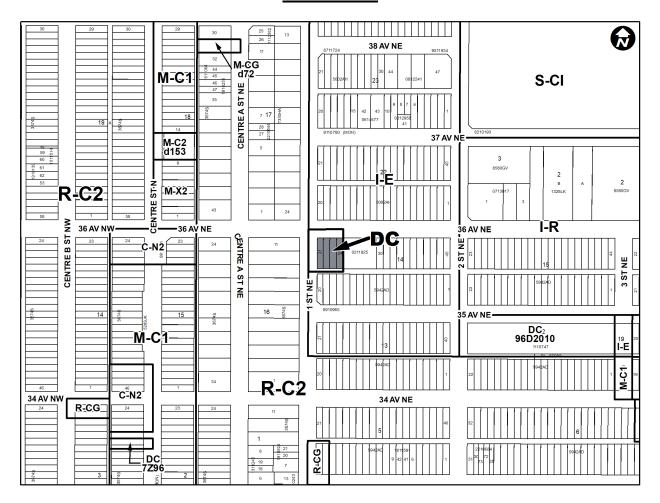

# NOW, THEREFORE, THE COUNCIL OF THE CITY OF CALGARY ENACTS AS FOLLOWS:

- 1. The Land Use Bylaw, being Bylaw 1P2007 of the City of Calgary, is hereby amended by deleting that portion of the Land Use District Map shown as shaded on Schedule "A" to this Bylaw and replacing it with that portion of the Land Use District Map shown as shaded on Schedule "B" to this Bylaw, including any land use designation, or specific land uses and development guidelines contained in the said Schedule "B".
- 2. This Bylaw comes into force on the date it is passed.

## **SCHEDULE B**