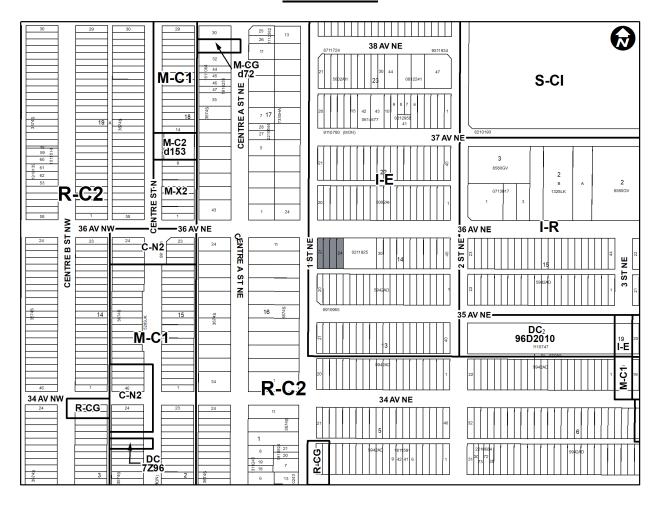

# NOW, THEREFORE, THE COUNCIL OF THE CITY OF CALGARY ENACTS AS FOLLOWS:

- 1. The Land Use Bylaw, being Bylaw 1P2007 of the City of Calgary, is hereby amended by deleting that portion of the Land Use District Map shown as shaded on Schedule "A" to this Bylaw and replacing it with that portion of the Land Use District Map shown as shaded on Schedule "B" to this Bylaw, including any land use designation, or specific land uses and development guidelines contained in the said Schedule "B".
- 2. This Bylaw comes into force on the date it is passed.

# **SCHEDULE A**