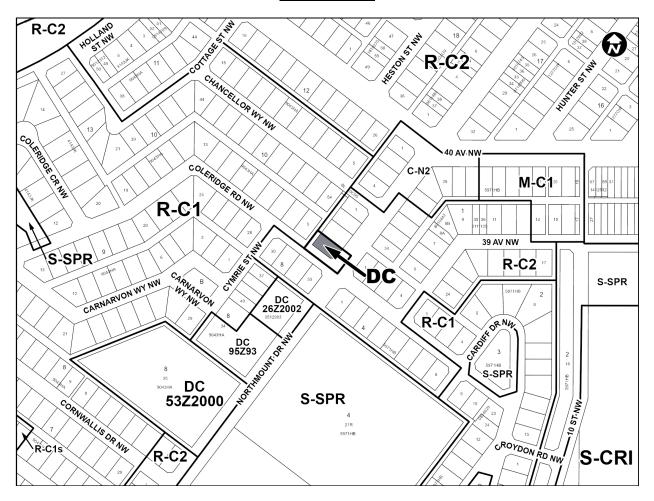

;

# NOW, THEREFORE, THE COUNCIL OF THE CITY OF CALGARY ENACTS AS FOLLOWS:

- 1. The Land Use Bylaw, being Bylaw 1P2007 of the City of Calgary, is hereby amended by deleting that portion of the Land Use District Map shown as shaded on Schedule "A" to this Bylaw and replacing it with that portion of the Land Use District Map shown as shaded on Schedule "B" to this Bylaw, including any land use designation, or specific land uses and development guidelines contained in the said Schedule "B".
- 2. This Bylaw comes into force on the date it is passed.

READ A FIRST TIME ON JANUARY 11, 2022

READ A SECOND TIME ON JANUARY 11, 2022

READ A THIRD TIME ON JANUARY 11, 2022

**MAYOR** 

SIGNED ON JANUARY 11, 2022

ACTING CITY CLERK // SIGNED ON JANUARY 11, 2022

# **SCHEDULE A**



## **SCHEDULE B**



#### **DIRECT CONTROL DISTRICT**

#### **Purpose**

1 This Direct Control District Bylaw is intended to allow for the additional use of child care service.

## Compliance with Bylaw 1P2007

2 Unless otherwise specified, the rules and provisions of Parts 1, 2, 3 and 4 of Bylaw 1P2007 apply to this Direct Control District Bylaw.

### Reference to Bylaw 1P2007

Within this Direct Control District Bylaw, a reference to a section of Bylaw 1P2007 is deemed to be a reference to the section as amended from time to time.

#### **Permitted Uses**

The **permitted uses** of the Residential – Contextual One / Two (R-C2) District of Bylaw 1P2007 are the **permitted uses** in this Direct Control District.

## AMENDMENT LOC2021-0140/CPC2021-1571 BYLAW NUMBER 14D2022

# **Discretionary Uses**

- The *di