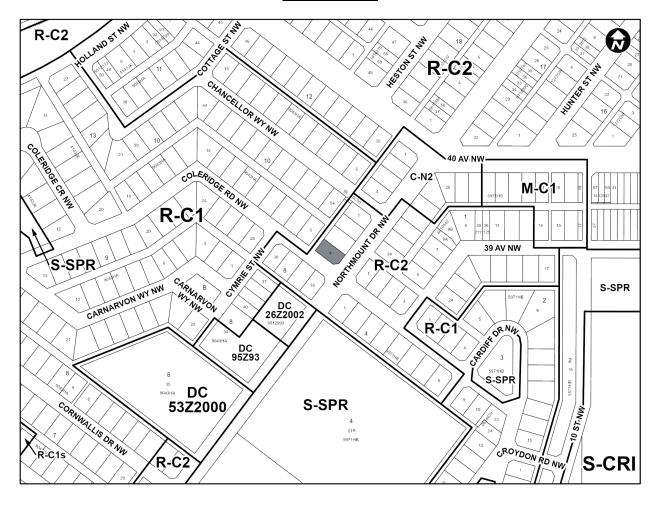

00, c.M-26 as amended;

# NOW, THEREFORE, THE COUNCIL OF THE CITY OF CALGARY ENACTS AS FOLLOWS:

- 1. The Land Use Bylaw, being Bylaw 1P2007 of the City of Calgary, is hereby amended by deleting that portion of the Land Use District Map shown as shaded on Schedule "A" to this Bylaw and replacing it with that portion of the Land Use District Map shown as shaded on Schedule "B" to this Bylaw, including any land use designation, or specific land uses and development guidelines contained in the said Schedule "B".
- 2. This Bylaw comes into force on the date it is passed.

READ A FIRST TIME ON JANUARY 11, 2022

READ A SECOND TIME ON JANUARY 11, 2022

READ A THIRD TIME ON JANUARY 11, 2022

**MAYOR** 

SIGNED ON JANUARY 11, 2022

ACTING CITY CLERK // SIGNED ON JANUARY 11, 2022

# **SCHEDULE A**



## **SCHEDULE B**



#### **DIRECT CONTROL DISTRICT**

#### **Purpose**

1 This Direct Control District Bylaw is intended to allow for the additional use of child care service.

## Compliance with Bylaw 1P2007

2 Unless otherwise specified, the rules and provisions of Parts 1, 2, 3 and 4 of Bylaw 1P2007 apply to this Direct Control District Bylaw.

### Reference to Bylaw 1P2007

Within this Direct Control District Bylaw, a reference to a section of Bylaw 1P2007 is deemed to be a reference to the section as amended from time to time.

#### **Permitted Uses**

The **permitted uses** of the Residential – Contextual One / Two (R-C2) District of Bylaw 1P2007 are the **permitted uses** in this Direct Control District.

## AMENDMENT LOC2021-0140/CPC2021-1571 BYLAW NUMBER 14D2022

# **Discretion