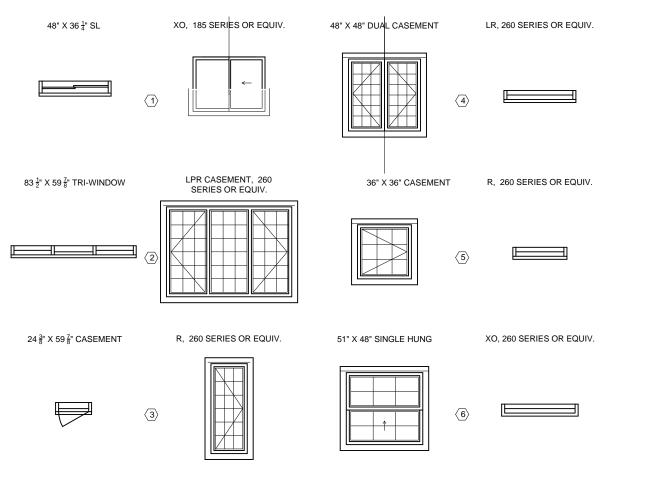

# SECTION, NOTES AND DETAILS

| SECTION A-A             | 16    |
|-------------------------|-------|
| GENERAL NOTES           | 17    |
| CONSTRUCTION ASSEMBLIES | 17    |
| WINDOW SCHEDULE         | 18    |
| WINDOW FLASHING DETAIL  | 19    |
| 9.36 GENERAL NOTES      | 20    |
| DETAILS                 | 21-23 |
|                         |       |