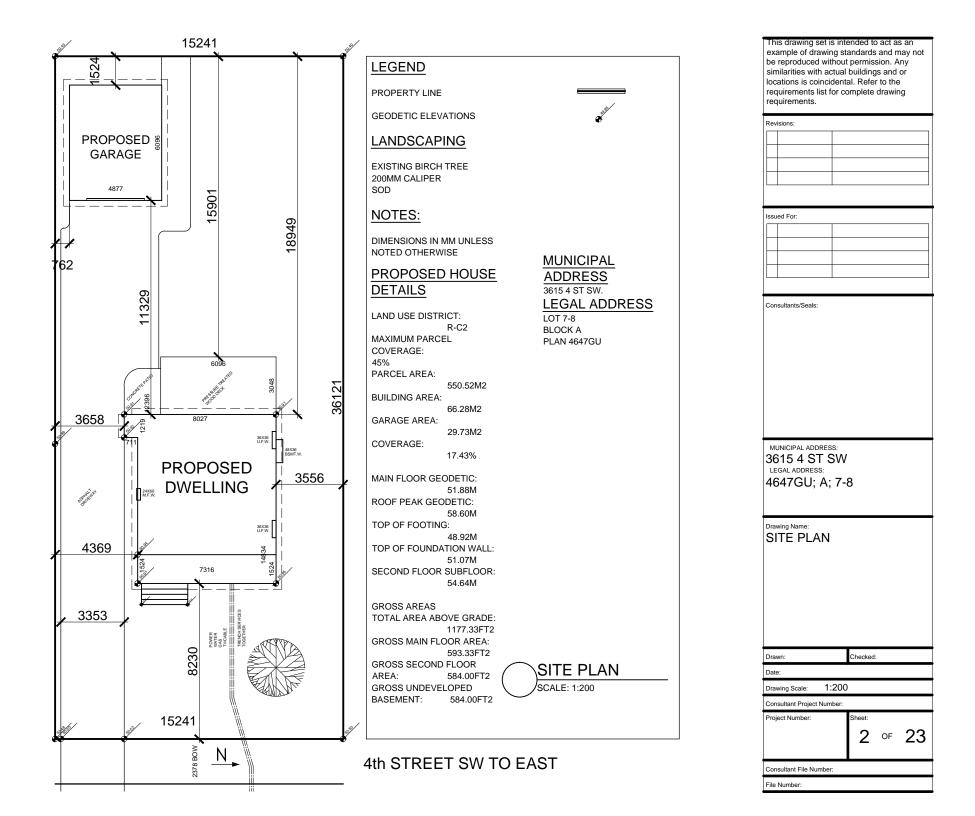

# SITE INFORMATION

| BLOCK PLAN & STREETSCAPE<br>SITE PLAN<br>SITE CROSS SECTION | 1<br>2<br>3 |
|-------------------------------------------------------------|-------------|
| ELEVATIONS                                                  |             |
| EAST ELEVATION (FRONT)<br>WEST ELEVATION                    | 4<br>5      |
| NORTH ELEVATION                                             | 6           |
| SOUTH ELEVATION                                             | 7           |