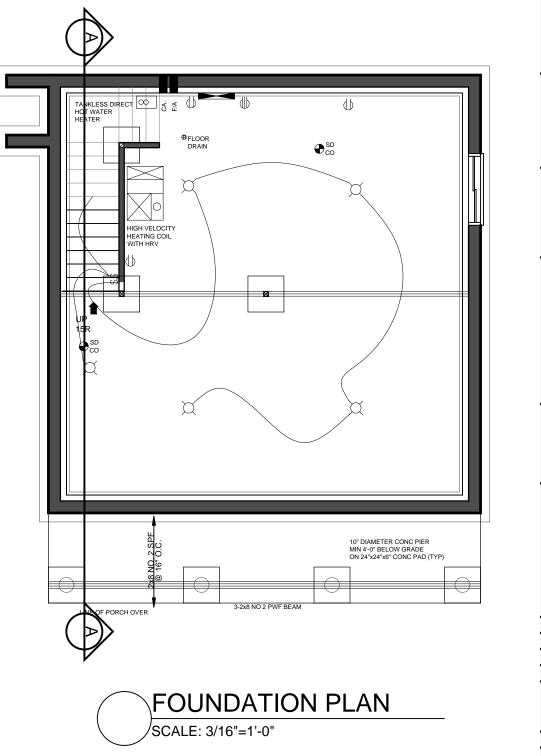

## requirements. Revisions

This drawing set is intended to act as an example of drawing standards and may not be reproduced without permission. Any

This drawing set is intended to act as an example of drawing standards and may not be reproduced without permission. Any similarities with actual buildings and or locations is coincidental. Refer to the requirements list for complete drawing requirements. Revisions Issued For: Consultants/Seals: MUNICIPAL ADDRESS: 3615 4 ST SW LEGAL ADDRESS: 4647GU; A; 7,8 Drawing Name: FOUNDATION PLAN Checked: Drawn: Date: 3/16"1'-0" Drawing Scale: Consultant Project Number: Project Number Sheet: 8 of 23 Consultant File Number:

31'\_1"

File Number:

This drawing set is intended to act as an

| ELECTRICAL LEGEND      |                  |                        |                             |
|------------------------|------------------|------------------------|-----------------------------|
| Ø                      | CEILING LIGHT    |                        | GFI OUTLET                  |
|                        | WALL MOUNT LIGHT | $\bigcup^{WP}$         | WEATHER PROTECTED<br>OUTLET |
| Qpc                    | PULL CHAIN       | $\bigcirc$             | ELEC. OUTLET                |
| Þ                      | BATHROOM FAN     | $\bigcirc$             | SWITCHED OUTLET             |
| TEL                    | TELEPHONE        | \$                     | SWITCH                      |
| ∆<br>T.V.              | TELEVISION       | \$₃                    | 3-WAY SWITCH                |
| $\widehat{\mathbb{T}}$ | THERMOSTAT       | \$4                    | 4-WAY SWITCH                |
| СН                     | DOOR CHIME       | ⊕ <sup>SD</sup> CO     | SMOKE/CO ALARM              |
| $\oplus$               | 240V OUTLET      | <b>∭</b> <sup>FI</sup> | 240V GFI OUTLET             |
|                        |                  |                        |                             |