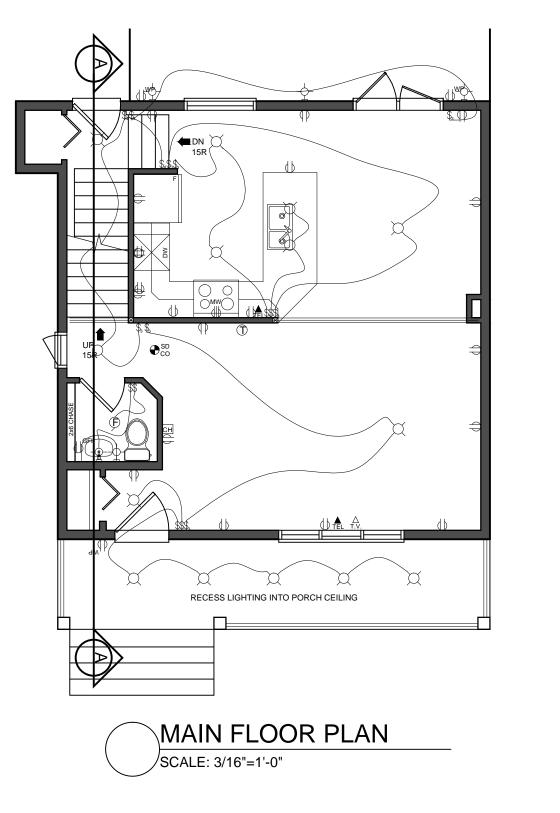

# FLOOR PLANS

| FOUNDATION PLAN       | 8  |
|-----------------------|----|
| MAIN FLOOR PLAN       | 9  |
| UPPER FLOOR PLAN      | 10 |
| ROOF PLAN             | 11 |
| DECK DETAILS AND PLAN | 12 |
| ELECTRICAL PLANS      |    |
| FOUNDATION PLAN       | 13 |
| MAIN FLOOR PLAN       | 14 |
| UPPER FLOOR PLAN      | 15 |
|                       |    |

31'\_1"

File Number:

This drawing set is intended to act as an

| ELECTRICAL LEGEND      |                  |                        |                             |
|------------------------|------------------|------------------------|-----------------------------|
| Ø                      | CEILING LIGHT    |                        | GFI OUTLET                  |
|                        | WALL MOUNT LIGHT | $\bigcup^{WP}$         | WEATHER PROTECTED<br>OUTLET |
| Qpc                    | PULL CHAIN       | $\bigcirc$             | ELEC. OUTLET                |
| Þ                      | BATHROOM FAN     | $\bigcirc$             | SWITCHED OUTLET             |
| TEL                    | TELEPHONE        | \$                     | SWITCH                      |
| ∆<br>T.V.              | TELEVISION       | \$₃                    | 3-WAY SWITCH                |
| $\widehat{\mathbb{T}}$ | THERMOSTAT       | \$4                    | 4-WAY SWITCH                |
| СН                     | DOOR CHIME       | ⊕ <sup>SD</sup> CO     | SMOKE/CO ALARM              |
| $\oplus$               | 240V OUTLET      | <b>∭</b> <sup>FI</sup> | 240V GFI OUTLET             |
|                        |                  |                        |                             |