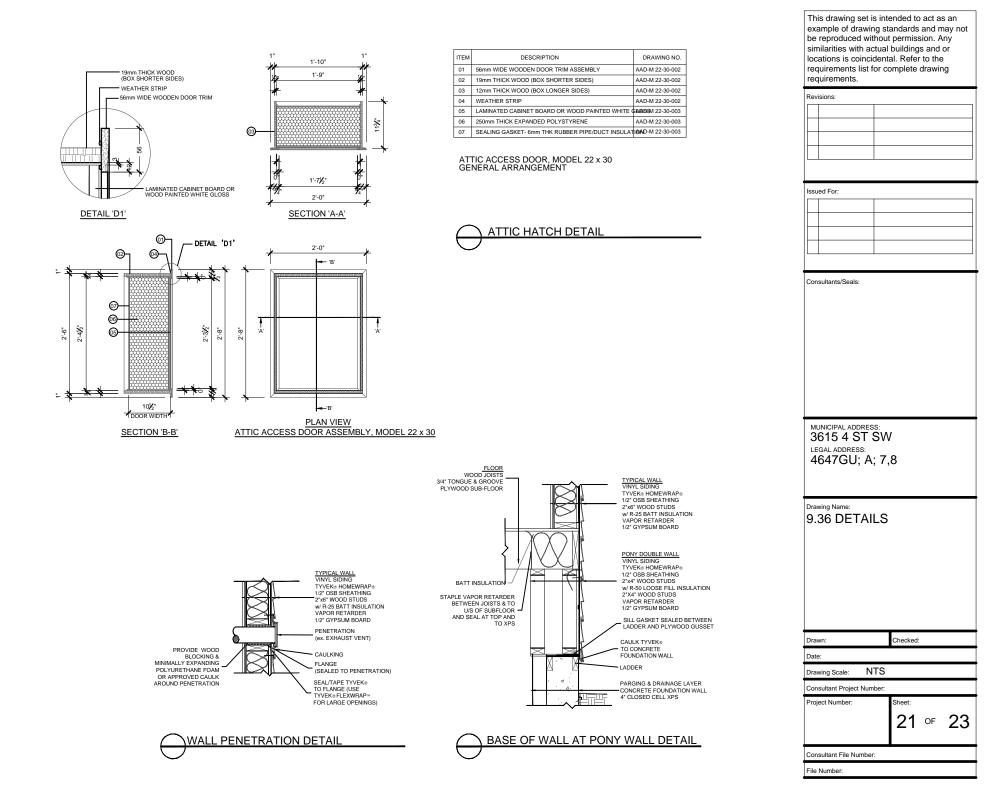

# SECTION, NOTES AND DETAILS

| SECTION A-A             | 16    |
|-------------------------|-------|
| GENERAL NOTES           | 17    |
| CONSTRUCTION ASSEMBLIES | 17    |
| WINDOW SCHEDULE         | 18    |
| WINDOW FLASHING DETAIL  | 19    |
| 9.36 GENERAL NOTES      | 20    |
| DETAILS                 | 21-23 |
|                         |       |