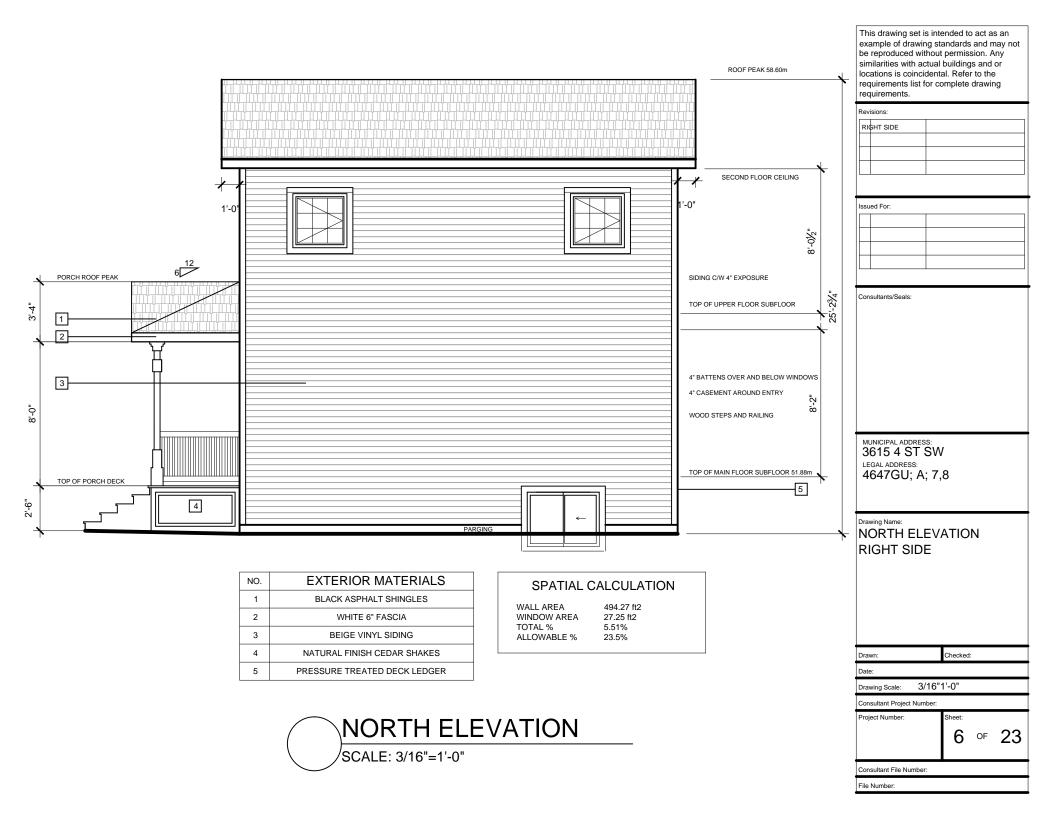

# SITE INFORMATION

| BLOCK PLAN & STREETSCAPE<br>SITE PLAN<br>SITE CROSS SECTION | 1<br>2<br>3 |
|-------------------------------------------------------------|-------------|
| ELEVATIONS                                                  |             |
| EAST ELEVATION (FRONT)<br>WEST ELEVATION                    | 4<br>5      |
| NORTH ELEVATION                                             | 6           |
| SOUTH ELEVATION                                             | 7           |