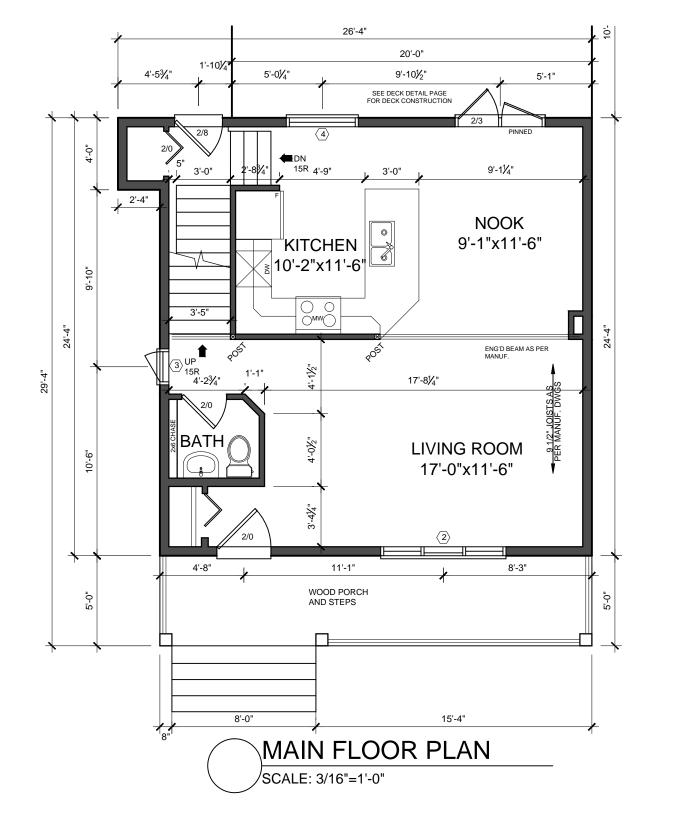

# FLOOR PLANS

| FOUNDATION PLAN       | 8  |
|-----------------------|----|
| MAIN FLOOR PLAN       | 9  |
| UPPER FLOOR PLAN      | 10 |
| ROOF PLAN             | 11 |
| DECK DETAILS AND PLAN | 12 |
| ELECTRICAL PLANS      |    |
| FOUNDATION PLAN       | 13 |
| MAIN FLOOR PLAN       | 14 |
| UPPER FLOOR PLAN      | 15 |
|                       |    |