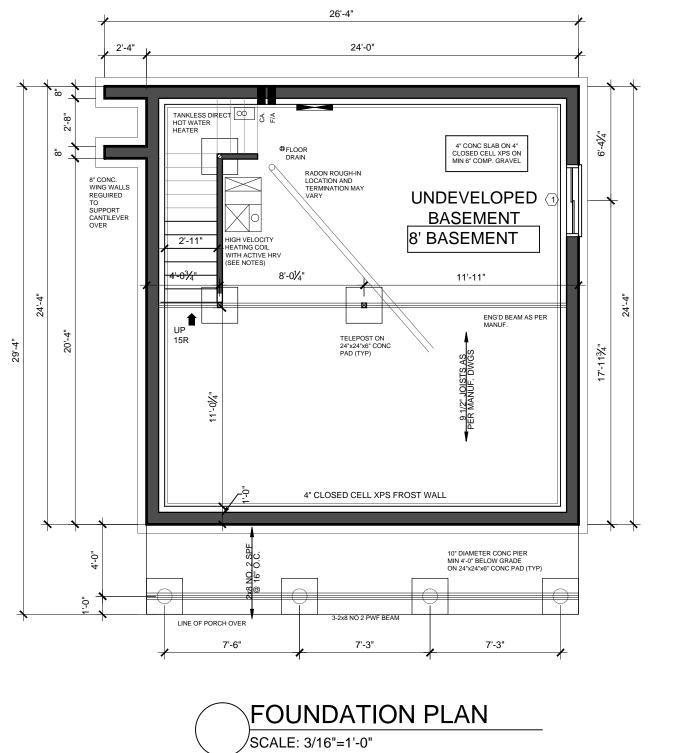

## requirements. Revisions

This drawing set is intended to act as an example of drawing standards and may not be reproduced without permission. Any

This drawing set is intended to act as an example of drawing standards and may not be reproduced without permission. Any similarities with actual buildings and or locations is coincidental. Refer to the requirements list for complete drawing requirements. Revisions Issued For: Consultants/Seals: MUNICIPAL ADDRESS: 3615 4 ST SW LEGAL ADDRESS: 4647GU; A; 7,8 Drawing Name: FOUNDATION PLAN Checked: Drawn: Date: 3/16"1'-0" Drawing Scale: Consultant Project Number: Project Number Sheet: 8 of 23 Consultant File Number: