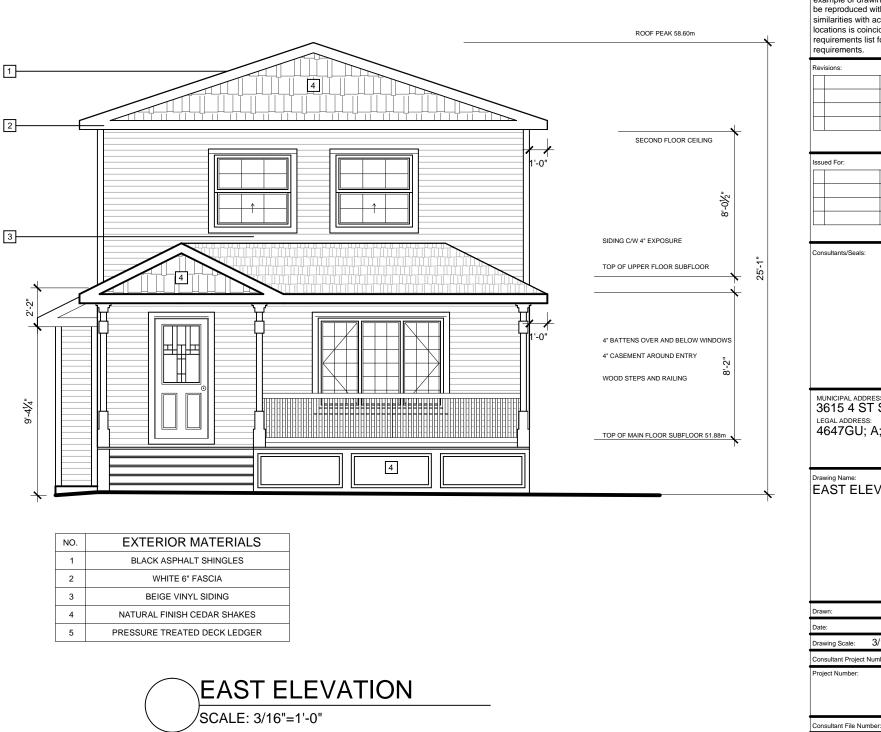

SCALE: AS NOTED

File Number:

This drawing set is intended to act as an example of drawing standards and may not be reproduced without permission. Any

This drawing set is intended to act as an example of drawing standards and may not be reproduced without permission. Any similarities with actual buildings and or locations is coincidental. Refer to the requirements list for complete drawing requirements. Issued For: Consultants/Seals: MUNICIPAL ADDRESS: 3615 4 ST SW LEGAL ADDRESS: 4647GU; A; 7,8 Drawing Name: EAST ELEVATION (FRONT) Checked: 3/16"=1'-0" Drawing Scale: Consultant Project Number: Project Number Sheet: 4 of 23