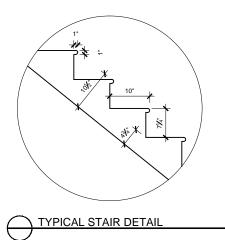

# SECTION, NOTES AND DETAILS

| SECTION A-A             | 16    |
|-------------------------|-------|
| GENERAL NOTES           | 17    |
| CONSTRUCTION ASSEMBLIES | 17    |
| WINDOW SCHEDULE         | 18    |
| WINDOW FLASHING DETAIL  | 19    |
| 9.36 GENERAL NOTES      | 20    |
| DETAILS                 | 21-23 |
|                         |       |