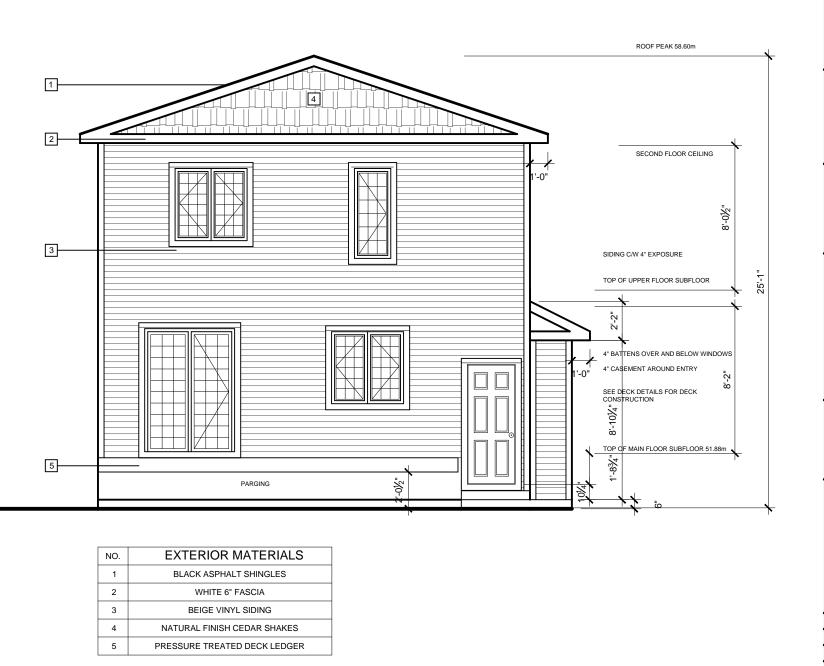

File Number:

WEST ELEVATION

SCALE: 3/16"=1'-0"

similarities with actual buildings and or locations is coincidental. Refer to the requirements list for complete drawing Issued For: Consultants/Seals: MUNICIPAL ADDRESS: 3615 4 ST SW LEGAL ADDRESS: 4647GU; A; 7,8 Drawing Name: WEST ELEVATION Checked: Drawn: Date: 3/16"=1'-0" Drawing Scale: Consultant Project Number: Project Number Sheet: 5 of 23