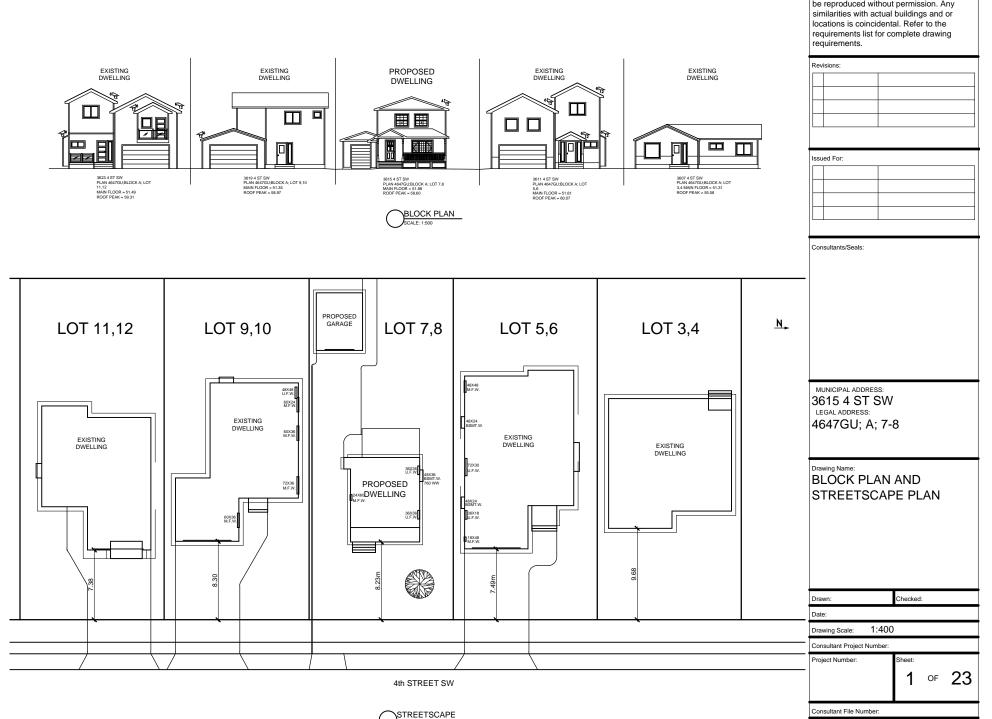

# SITE INFORMATION

| BLOCK PLAN & STREETSCAPE<br>SITE PLAN<br>SITE CROSS SECTION | 1<br>2<br>3 |
|-------------------------------------------------------------|-------------|
| ELEVATIONS                                                  |             |
| EAST ELEVATION (FRONT)<br>WEST ELEVATION                    | 4<br>5      |
| NORTH ELEVATION                                             | 6           |
| SOUTH ELEVATION                                             | 7           |