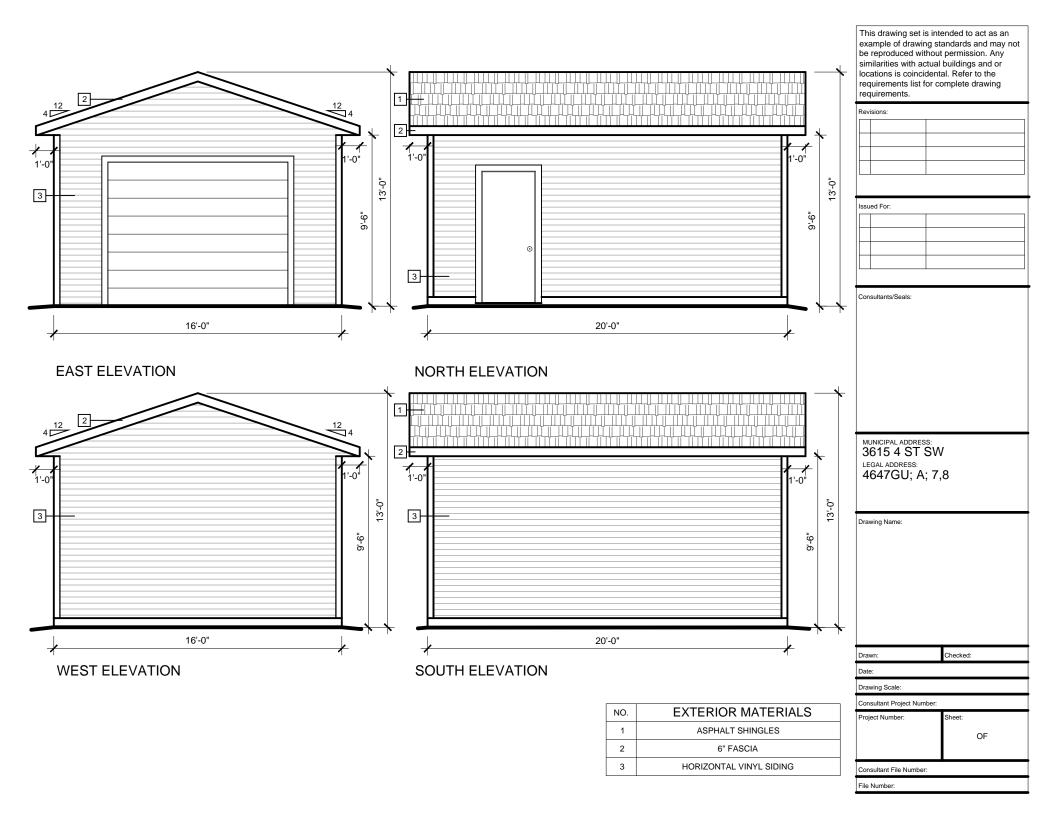

# SITE INFORMATION

| BLOCK PLAN & STREETSCAPE<br>SITE PLAN<br>SITE CROSS SECTION | 1<br>2<br>3 |
|-------------------------------------------------------------|-------------|
| ELEVATIONS                                                  |             |
| EAST ELEVATION (FRONT)<br>WEST ELEVATION                    | 4<br>5      |
| NORTH ELEVATION                                             | 6           |
| SOUTH ELEVATION                                             | 7           |

SCALE: AS NOTED

File Number:

This drawing set is intended to act as an example of drawing standards and may not be reproduced without permission. Any

This drawing set is intended to act as an example of drawing standards and may not be reproduced without permission. Any similarities with actual buildings and or locations is coincidental. Refer to the requirements list for complete drawing requirements. Issued For: Consultants/Seals: MUNICIPAL ADDRESS: 3615 4 ST SW LEGAL ADDRESS: 4647GU; A; 7,8 Drawing Name: EAST ELEVATION (FRONT) Checked: 3/16"=1'-0" Drawing Scale: Consultant Project Number: Project Number Sheet: 4 of 23

File Number:

WEST ELEVATION

SCALE: 3/16"=1'-0"

similarities with actual buildings and or locations is coincidental. Refer to the requirements list for complete drawing Issued For: Consultants/Seals: MUNICIPAL ADDRESS: 3615 4 ST SW LEGAL ADDRESS: 4647GU; A; 7,8 Drawing Name: WEST ELEVATION Checked: Drawn: Date: 3/16"=1'-0" Drawing Scale: Consultant Project Number: Project Number Sheet: 5 of 23