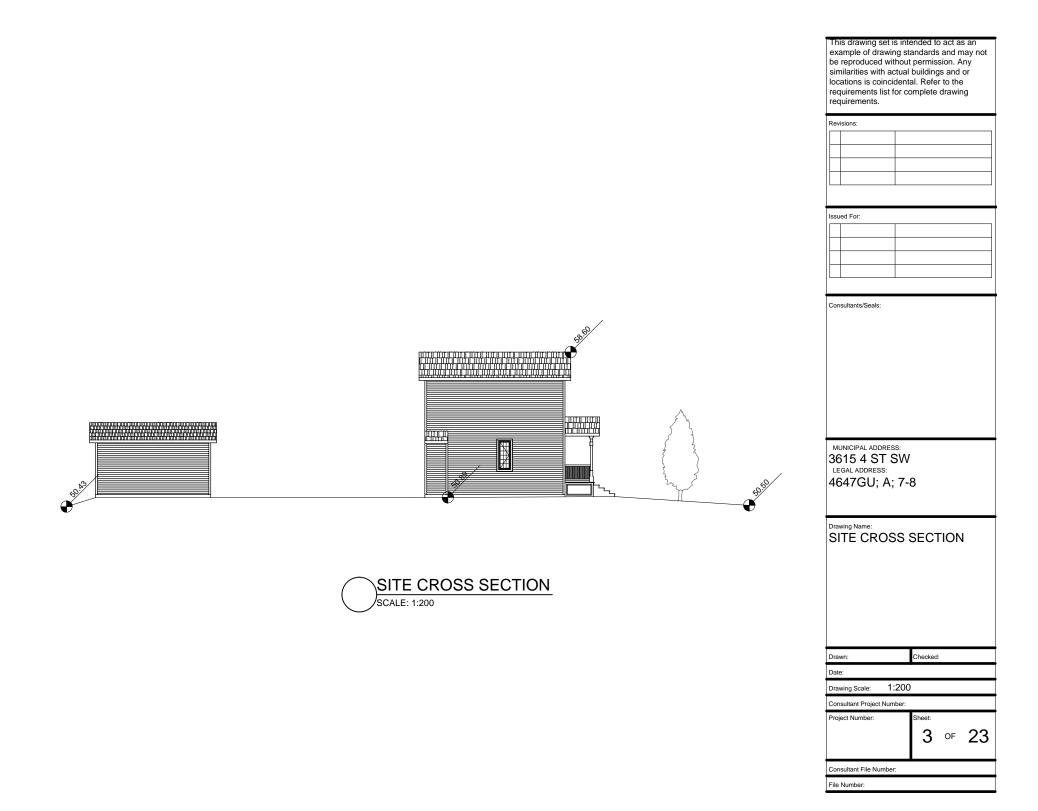

# SITE INFORMATION

| BLOCK PLAN & STREETSCAPE<br>SITE PLAN<br>SITE CROSS SECTION | 1<br>2<br>3 |
|-------------------------------------------------------------|-------------|
| ELEVATIONS                                                  |             |
| EAST ELEVATION (FRONT)<br>WEST ELEVATION                    | 4<br>5      |
| NORTH ELEVATION                                             | 6           |
| SOUTH ELEVATION                                             | 7           |