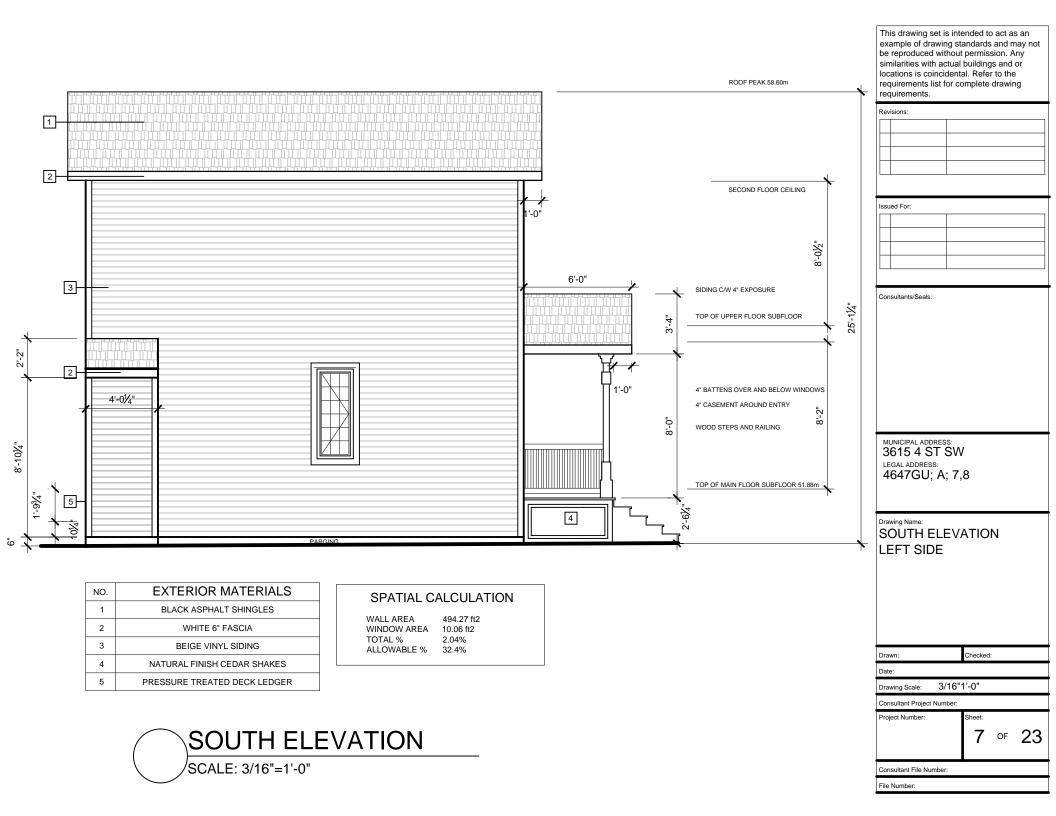

# SITE INFORMATION

| BLOCK PLAN & STREETSCAPE<br>SITE PLAN<br>SITE CROSS SECTION | 1<br>2<br>3 |
|-------------------------------------------------------------|-------------|
| ELEVATIONS                                                  |             |
| EAST ELEVATION (FRONT)<br>WEST ELEVATION                    | 4<br>5      |
| NORTH ELEVATION                                             | 6           |
| SOUTH ELEVATION                                             | 7           |