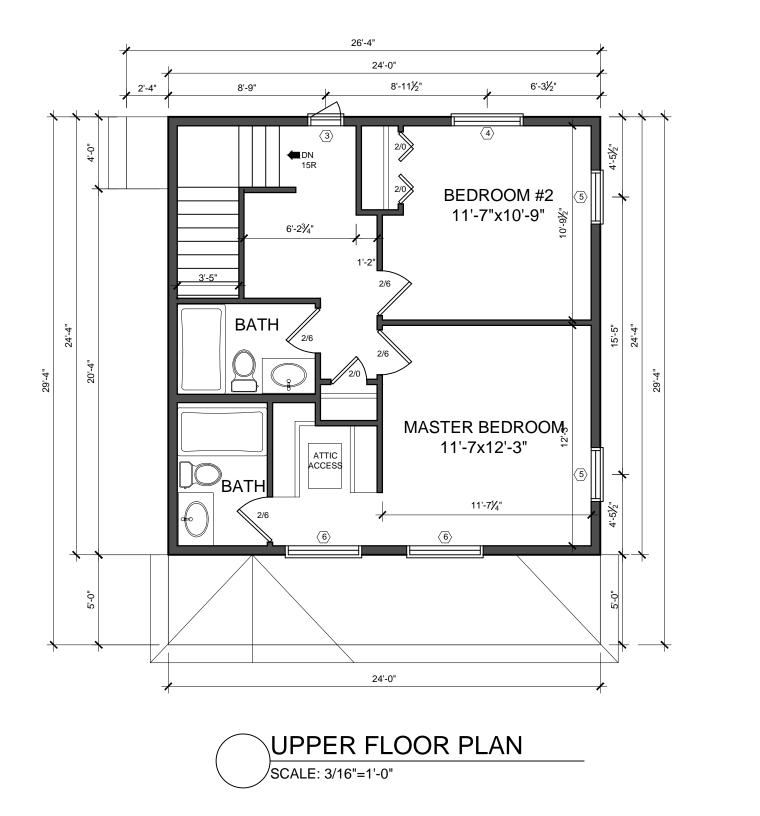

File Number

example of drawing standards and may not be reproduced without permission. Any similarities with actual buildings and or locations is coincidental. Refer to the requirements list for complete drawing requirements. Revisions Issued For: Consultants/Seals: MUNICIPAL ADDRESS: 3615 4 ST SW LEGAL ADDRESS: 4647GU; A; 7,8 Drawing Name: UPPER FLOOR PLAN Checked: Drawn: Date: 3/16"1'-0" Drawing Scale: Consultant Project Number: Project Number: Sheet: **10** ○**F 23** Consultant File Number: