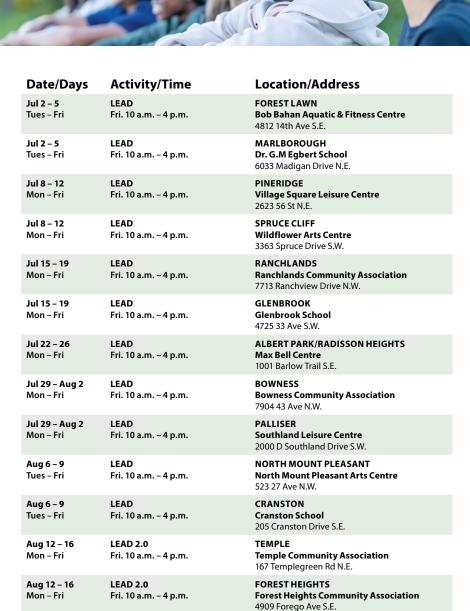

#### **LEAD** | youth 11 - 17 years

LEAD is The City of Calgary's leadership certification program. Youth will learn to develop and practice leadership skills while earning credibility, recognition and opportunities in the community that will strengthen their leadership skills. Participants are required to complete 20 hours of practicum experience that will enhance their skills further in a hands-on practical way.

Pre-registration is required. Register online at calgary.ca/free or call 403.268.3800.