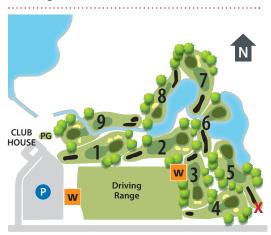

## McCall Lake Par 3

9 hole golf course

32 Ave N.E.

#### **Fairway markers**

Distance to centre of green (yards)

100

#### Pin position on green

Front

### Map legend

w Washroom

Parking

PG Putting green

X Shelter

# McCall Lake Par 3

9 hole golf course

| HOLE              | 1    | 2    | 3    | 4    | 5    | 6    | 7    | 8    | 9    | TOTAL |
|-------------------|------|------|------|------|------|------|------|------|------|-------|
| Green             | 119  | 118  | 86   | 90   | 132  | 73   | 101  | 90   | 104  | 913   |
|                   |      |      |      |      |      |      |      |      |      |       |
|                   |      |      |      |      |      |      |      |      |      |       |
|                   |      |      |      |      |      |      |      |      |      |       |
|                   |      |      |      |      |      |      |      |      |      |       |
|                   |      |      |      |      |      |      |      |      |      |       |
| Par               | 3    | 3    | 3    | 3    | 3    | 3    | 3    | 3    | 3    | 27    |
|                   |      |      |      |      |      |      |      |      |      |       |
|                   |      |      |      |      |      |      |      |      |      |       |
|                   |      |      |      |      |      |      |      |      |      |       |
|                   |      |      |      |      |      |      |      |      |      |       |
|                   |      |      |      |      |      |      |      |      |      |       |
| Expected min/hole | 0:10 | 0:10 | 0:10 | 0:10 | 0:10 | 0:10 | 0:10 | 0:10 | 0:10 |       |
| Cumulative time   | 0:10 | 0:20 | 0:30 | 0:40 | 0:50 | 1:00 | 1:10 | 1:20 | 1:30 | 1:30  |