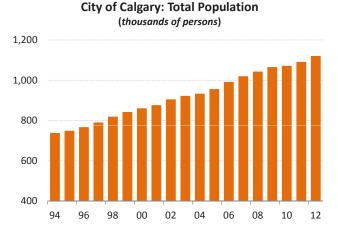

### Labour Market

- The unemployment rate in the Calgary Economic Region (CER) was 4.3 per cent in December 2012, down from 4.9 per cent in the same time last year. Nationally, the unemployment rate was 6.6 per cent, down from 6.9 per cent in December 2011.
- Total employment in the CER was 815,500 in December 2012, a 2.7 per cent increase from 794,300 in December 2011.
- The 2012 Civic Census placed Calgary's population at 1,120,200, up from 1,090,900 in 2011, representing an increase of 29,300 persons.