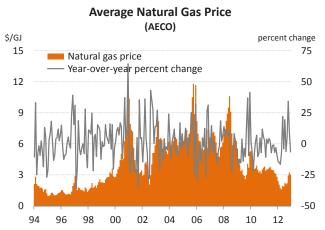

# Energy

- In December 2012, the average price of crude oil (WTI) was US\$88.25/bbl, up 1.7 per cent from November 2012 but down 10.5 per cent from a year ago.
- The average price of natural gas (AECO) was \$3.01/GJ in December 2012, down 6.5 per cent from the previous month but up 7.1 per cent from December 2011.

Sources: GLJ Energy Publications, Corporate Economics