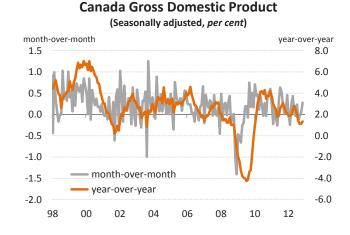

#### General Indicators

- Real gross domestic product:
  - ▶ Month-over-month: edged up 0.3 per cent in November 2011, following a 0.1 per cent growth in October.
  - ▶ **Year-over-year**: increased 1.3 per cent in November 2011, following a 1.1 per cent growth in October.
- The Canadian prime business loan rate remained unchanged at 3 per cent in December 2012.

Sources: Statistics Canada, Bank of Canada, Corporate Economics