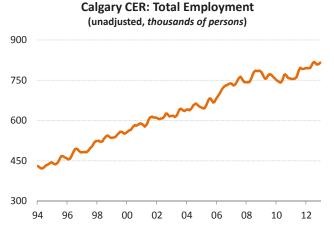

### Labour Market

- The unemployment rate in the Calgary Economic Region (CER) was 4.3 per cent in December 2012, down from 4.9 per cent in the same time last year. Nationally, the unemployment rate was 6.6 per cent, down from 6.9 per cent in December 2011.
- Total employment in the CER was 815,500 in December 2012, a 2.7 per cent increase from 794,300 in December 2011.
- The 2012 Civic Census placed Calgary's population at 1,120,200, up from 1,090,900 in 2011, representing an increase of 29,300 persons.