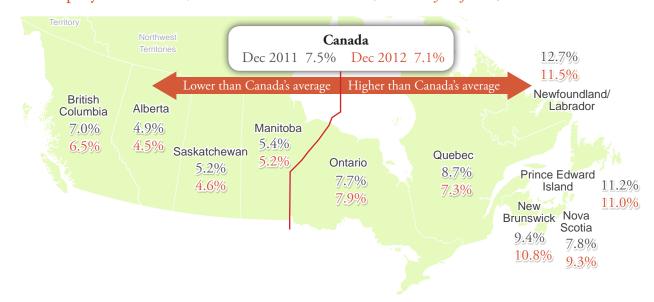

# Unemployment Rates, Canada and Provinces (Seasonally adjusted)

Sources: Statistics Canada, City of Calgary Civic Census, Corporate Economics

### Labour Market

- The unemployment rate in the Calgary Economic Region (CER) was 4.3 per cent in December 2012, down from 4.9 per cent in the same time last year. Nationally, the unemployment rate was 6.6 per cent, down from 6.9 per cent in December 2011.
- Total employment in the CER was 815,500 in December 2012, a 2.7 per cent increase from 794,300 in December 2011.
- The 2012 Civic Census placed Calgary's population at 1,120,200, up from 1,090,900 in 2011, representing an increase of 29,300 persons.