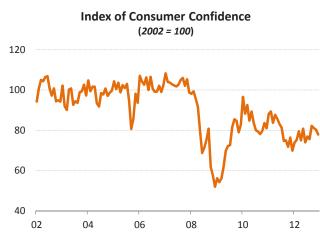

### Consumer Indicators

- In November 2012, total retail sales in the CER was estimated at \$2.3 billion, up 1 per cent from October and 5.2 per cent from a year ago. Alberta retail sales remained the same as the previous month, estimating at \$5.9 billion, but a 4.4 per cent increase year-over-year.
- The Index of Consumer Confidence declined in December 2012 by 2.4 points to 77.9 (2002 = 100).
- In December 2012, total housing starts in Calgary (CMA) reached 866 units. The total for the year was 12,841 units, up from 9,292 units in 2011.
- Calgary housing sales in December 2012 was 1,343 units, down 26.7 per cent from 1,831 units in December but up 7.2 per cent from 1,253 units a year ago.
- December's MLS average sale price for Calgary was \$419,811, up 1.4 per cent from last month's average of \$413,921, and 6.9 per cent from \$392,661 a year ago.