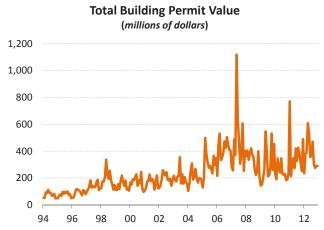

#### **Business Indicators**

- Alberta wholesale merchants' sales were estimated at \$6.7 billion (seasonally adjusted) in November 2012, up 0.8 per cent from the previous month and 4.9 per cent from November 2011.
- Alberta manufacturing sales were estimated at \$6.1 billion (seasonally adjusted) in November 2012, down 1.8 per cent from the previous month and 6.5 per cent from November 2011.
- In December 2012, the total building permit value in the city of Calgary reached \$289 million. The total for the year was estimated at \$4.498 billion, down from \$4.528 billion in 2011.

Sources: Statistics Canada, The City of Calgary, Corporate Economics