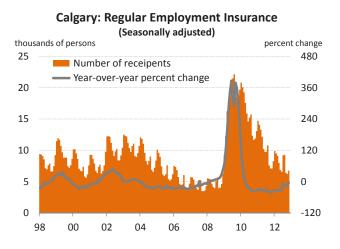

# Labour Market (continued)

Between November 2011 and November 2012, the number of Calgarians receiving regular employment insurance fell by 4.9 per cent to 6,760. For Alberta, in the same time period, the number fell by 5.1 per cent to 27,900.

Sources: Statistics Canada, Corporate Economics