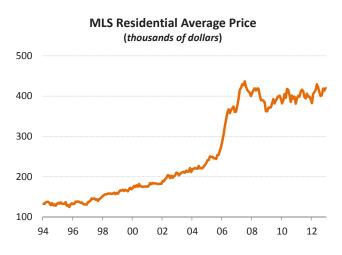

### Consumer Indicators

- In November 2012, total retail sales in the CER was estimated at \$2.3 billion, up 1 per cent from October and 5.2 per cent from a year ago. Alberta retail sales remained the same as the previous month, estimating at \$5.9 billion, but a 4.4 per cent increase year-over-year.
- The Index of Consumer Confidence declined in December 2012 by 2.4 points to 77.9 (2002 = 100).
- In December 2012, total housing starts in Calgary (CMA) reached 866 units. The total for the year was 12,841 units, up from 9,292 units in 2011.
- Calgary housing sales in December 2012 was 1,343 units, down 26.7 per cent from 1,831 units in December but up 7.2 per cent from 1,253 units a year ago.
- December's MLS average sale price for Calgary was \$419,811, up 1.4 per cent from last month's average of \$413,921, and 6.9 per cent from \$392,661 a year ago.

Sources: Statistics Canada, Conference Board of Canada, Calgary Real Estate Board (CREB), Canada Mortgage and Housing Corporation (CMHC), Corporate Economics