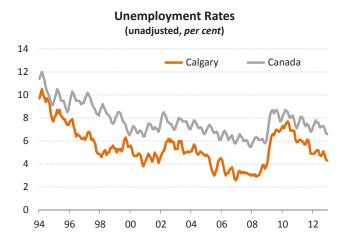

### Labour Market

- The unemployment rate in the Calgary Economic Region (CER) was 4.3 per cent in December 2012, down from 4.9 per cent in the same time last year. Nationally, the unemployment rate was 6.6 per cent, down from 6.9 per cent in December 2011.
- Total employment in the CER was 815,500 in December 2012, a 2.7 per cent increase from 794,300 in December 2011.
- The 2012 Civic Census placed Calgary's population at 1,120,200, up from 1,090,900 in 2011, representing an increase of 29,300 persons.

# Labour Market (continued)

Between November 2011 and November 2012, the number of Calgarians receiving regular employment insurance fell by 4.9 per cent to 6,760. For Alberta, in the same time period, the number fell by 5.1 per cent to 27,900.