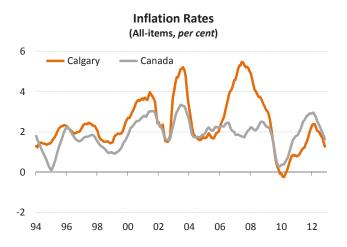

#### Prices

- In December 2012, Calgary's 12-month-moving-average inflation rate decreased to 1 per cent from 1.3 per cent in November 2012 and 2.2 per cent in December 2011. Nationally, the inflation rate also decreased to 1.5 per cent from 1.6 per cent in the previous month and 2.9 per cent in December 2011.
- In Alberta, the average hourly wage inflation rate in December 2012 was 5.5 per cent, increased from 2.6 per cent a year ago. The average weekly earnings rate was 2.1 per cent in November 2012, decreased from 3.6 percent in November 2011.

Sources: Statistics Canada, Corporate Economics