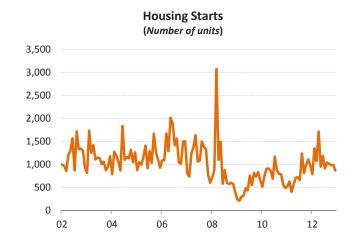

### Consumer Indicators

- In November 2012, total retail sales in the CER was estimated at \$2.3 billion, up 1 per cent from October and 5.2 per cent from a year ago. Alberta retail sales remained the same as the previous month, estimating at \$5.9 billion, but a 4.4 per cent increase year-over-year.
- The Index of Consumer Confidence declined in December 2012 by 2.4 points to 77.9 (2002 = 100).
- In December 2012, total housing starts in Calgary (CMA) reached 866 units. The total for the year was 12,841 units, up from 9,292 units in 2011.
- Calgary housing sales in December 2012 was 1,343 units, down 26.7 per cent from 1,831 units in December but up 7.2 per cent from 1,253 units a year ago.
- December's MLS average sale price for Calgary was \$419,811, up 1.4 per cent from last month's average of \$413,921, and 6.9 per cent from \$392,661 a year ago.