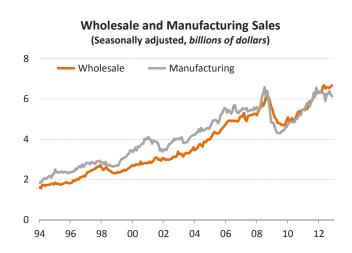

#### **Business Indicators**

- Alberta wholesale merchants' sales were estimated at \$6.7 billion (seasonally adjusted) in November 2012, up 0.8 per cent from the previous month and 4.9 per cent from November 2011.
- Alberta manufacturing sales were estimated at \$6.1 billion (seasonally adjusted) in November 2012, down 1.8 per cent from the previous month and 6.5 per cent from November 2011.
- In December 2012, the total building permit value in the city of Calgary reached \$289 million. The total for the year was estimated at \$4.498 billion, down from \$4.528 billion in 2011.

Sources: Statistics Canada, The City of Calgary, Corporate Economics