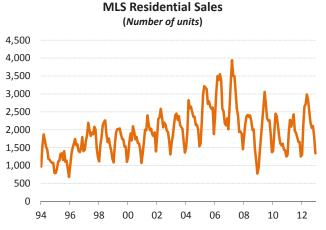

### Consumer Indicators

- In November 2012, total retail sales in the CER was estimated at \$2.3 billion, up 1 per cent from October and 5.2 per cent from a year ago. Alberta retail sales remained the same as the previous month, estimating at \$5.9 billion, but a 4.4 per cent increase year-over-year.
- The Index of Consumer Confidence declined in December 2012 by 2.4 points to 77.9 (2002 = 100).
- In December 2012, total housing starts in Calgary (CMA) reached 866 units. The total for the year was 12,841 units, up from 9,292 units in 2011.
- Calgary housing sales in December 2012 was 1,343 units, down 26.7 per cent from 1,831 units in December but up 7.2 per cent from 1,253 units a year ago.
- December's MLS average sale price for Calgary was \$419,811, up 1.4 per cent from last month's average of \$413,921, and 6.9 per cent from \$392,661 a year ago.