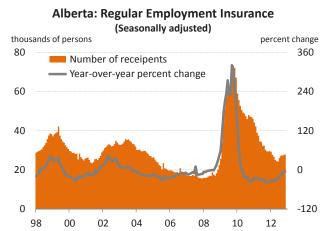

# Labour Market (continued)

Between November 2011 and November 2012, the number of Calgarians receiving regular employment insurance fell by 4.9 per cent to 6,760. For Alberta, in the same time period, the number fell by 5.1 per cent to 27,900.

Sources: Statistics Canada, Corporate Economics