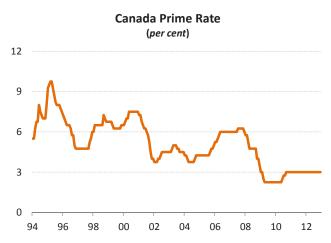

#### General Indicators

- Real gross domestic product:
  - ▶ Month-over-month: edged up 0.3 per cent in November 2011, following a 0.1 per cent growth in October.
  - ▶ **Year-over-year**: increased 1.3 per cent in November 2011, following a 1.1 per cent growth in October.
- The Canadian prime business loan rate remained unchanged at 3 per cent in December 2012.

Sources: Statistics Canada, Bank of Canada, Corporate Economics