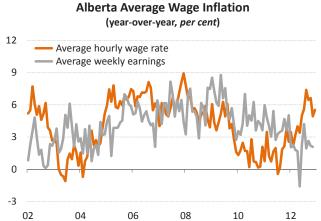

#### Prices

- In December 2012, Calgary's 12-month-moving-average inflation rate decreased to 1 per cent from 1.3 per cent in November 2012 and 2.2 per cent in December 2011. Nationally, the inflation rate also decreased to 1.5 per cent from 1.6 per cent in the previous month and 2.9 per cent in December 2011.
- In Alberta, the average hourly wage inflation rate in December 2012 was 5.5 per cent, increased from 2.6 per cent a year ago. The average weekly earnings rate was 2.1 per cent in November 2012, decreased from 3.6 percent in November 2011.

Sources: Statistics Canada, Corporate Economics