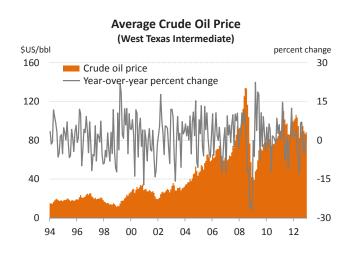

# Energy

- In December 2012, the average price of crude oil (WTI) was US\$88.25/bbl, up 1.7 per cent from November 2012 but down 10.5 per cent from a year ago.
- The average price of natural gas (AECO) was \$3.01/GJ in December 2012, down 6.5 per cent from the previous month but up 7.1 per cent from December 2011.

Sources: GLJ Energy Publications, Corporate Economics