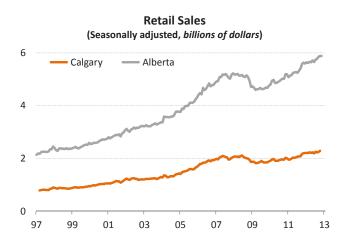

### Consumer Indicators

- In November 2012, total retail sales in the CER was estimated at \$2.3 billion, up 1 per cent from October and 5.2 per cent from a year ago. Alberta retail sales remained the same as the previous month, estimating at \$5.9 billion, but a 4.4 per cent increase year-over-year.
- The Index of Consumer Confidence declined in December 2012 by 2.4 points to 77.9 (2002 = 100).
- In December 2012, total housing starts in Calgary (CMA) reached 866 units. The total for the year was 12,841 units, up from 9,292 units in 2011.
- Calgary housing sales in December 2012 was 1,343 units, down 26.7 per cent from 1,831 units in December but up 7.2 per cent from 1,253 units a year ago.
- December's MLS average sale price for Calgary was \$419,811, up 1.4 per cent from last month's average of \$413,921, and 6.9 per cent from \$392,661 a year ago.