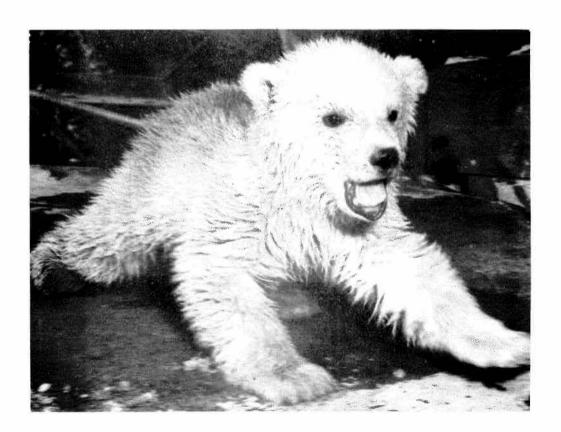

mixed eldorado 10 flats marigold 10 flats asters gypsy jewels mixed 12 flats asters 10 flats dianthus blue 12 flats stocks 12 flats stocks white red 12 flats carnations 14 flats petunias pink 300 pots salvia 5 flats penstemons 4 flats snaps mixed 748 pots dahlias Elbow Drive Gardens butterball 28 flats snaps orange 3 flats marigold 2 flats snaps red chief 220 pots dahlias Glencoe Gardens 12 flats stocks deep blue 12 flats stocks deep pink Cliff Triangle 12 flats dianthus 31 flats snaps mixed Red Cross Clinic 3 flats lobelia 3 flats snaps pink rosamond 3 flats snaps white Municipal Golf Course 10 flats annuals assorted Canadian National Institute for the Blind (406 - 16 Ave. N.W.) 16 pots geraniums 22 pots petunias doubles 6 pots margurites daisy 6 pots dracenas

3 pots lobelia trailing





# SHAGANAPPI GOLF COURSE:

Improvements for 1955 included the completion of the renovation and enlarging of the clubhouse. There was 2,025 feet of new steel link fence erected, and a new water line laid from 26 St. to the front of the clubhouse for the purpose of watering the lawn. The line previously used was removed for civil defence purposes. The area immediately south of the Civil Defence building was landscaped and seeded. All grass was moved by the parks department's 80-whirlwind mower, and was found to be extremely satisfactory.

Several applications of fertilizer, thorough aerifying, and treatment with chemical weed killer were applied to the areas which required such. The approaches to the greens, both on the 18 and 9 hole course, were aerified, dressed and seeded. The greens on