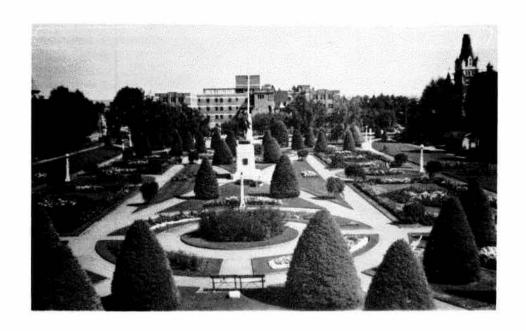

ct very much as it is the only play area in this particular corner of the City.

Two large parks in West Hillhurst were graded, loamed, seeded, and a row of trees planted on the North border of the Recreation area at 28 St. N. W.

The area of the Tech View Park, which was one of the most difficult to develop in view of the steepness of the terrain, has finally been completed with the exception of that portion going East of 10 St. N. W. on 8 Ave. However, until the Electric Light Department removes their poles or lowers them into the ground, and the Engineers' Department widens 8 Ave. up the hill to Crescent Road, this department cannot completely finish this area. A post fence to keep cars from parking on the newly seeded area has been erected along Crescent Road, adjacent to the Park.





Trees and shrubs were planted around the Community building in Rose-dale Recreation Park, and this work improved the appearance of the park and building greatly.

At the North end of Centre St. bridge, a Rock Garden was built and planted giving the spot a dressed up effect. Much is still to be done at this prominent place, but until such time as the Engineers' Department stabilize the hill and drain off the water, we cannot go any further with the development.

On Premier Way, a cut bank was planted up with trees and shrubs and a portion of Cartier Park was loamed and seeded. Unfortunately, the grass catch was not good, as there was no water supply available and the situation was not helped any by the hot weather which was experienced at the time of seeding. A sufficient rainfall would h