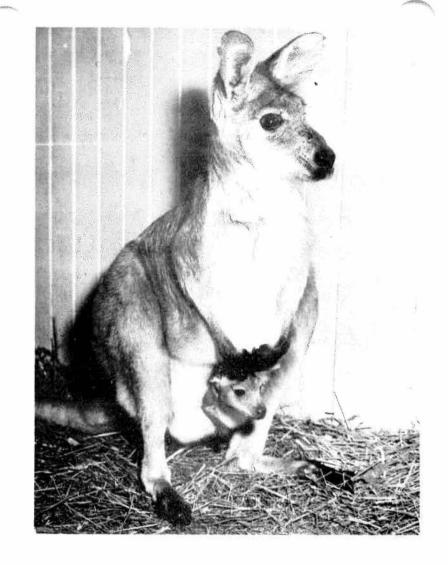

s mixed eldorado 10 flats marigold 10 flats asters gypsy jewels mixed 12 flats asters 10 flats dianthus blue 12 flats stocks 12 flats stocks white red 12 flats carnations 14 flats petunias pink 300 pots salvia 5 flats penstemons 4 flats snaps mixed 748 pots dahlias Elbow Drive Gardens butterball 28 flats snaps orange 3 flats marigold 2 flats snaps red chief 220 pots dahlias Glencoe Gardens 12 flats stocks deep blue 12 flats stocks deep pink Cliff Triangle 12 flats dianthus 31 flats snaps mixed Red Cross Clinic 3 flats lobelia 3 flats snaps pink rosamond 3 flats snaps white Municipal Golf Course 10 flats annuals assorted Canadian National Institute for the Blind (406 - 16 Ave. N.W.) 16 pots geraniums 22 pots petunias doubles 6 pots margurites daisy 6 pots dracenas

3 pots lobelia trailing





# SHAGANAPPI GOLF COURSE:

Improvements for 1955 included the completion of the renovation and enlarging of the clubhouse. There was 2,025 feet of new steel link fence erected, and a new water line laid from 26 St. to the front of the clubhouse for the purpose of watering the lawn. The line previously used was removed for civil defence purposes. The area immediately south of the Civil Defence building was landscaped and seeded. All grass was moved by the parks department's 80-whirlwind mower, and was found to be extremely satisfactory.

Several applications of fertilizer, thorough aerifying, and treatment with chemical weed killer were applied to the areas which required such. The approaches to the greens, both on the 18 and 9 hole course, were aerified, dressed and seeded. The greens