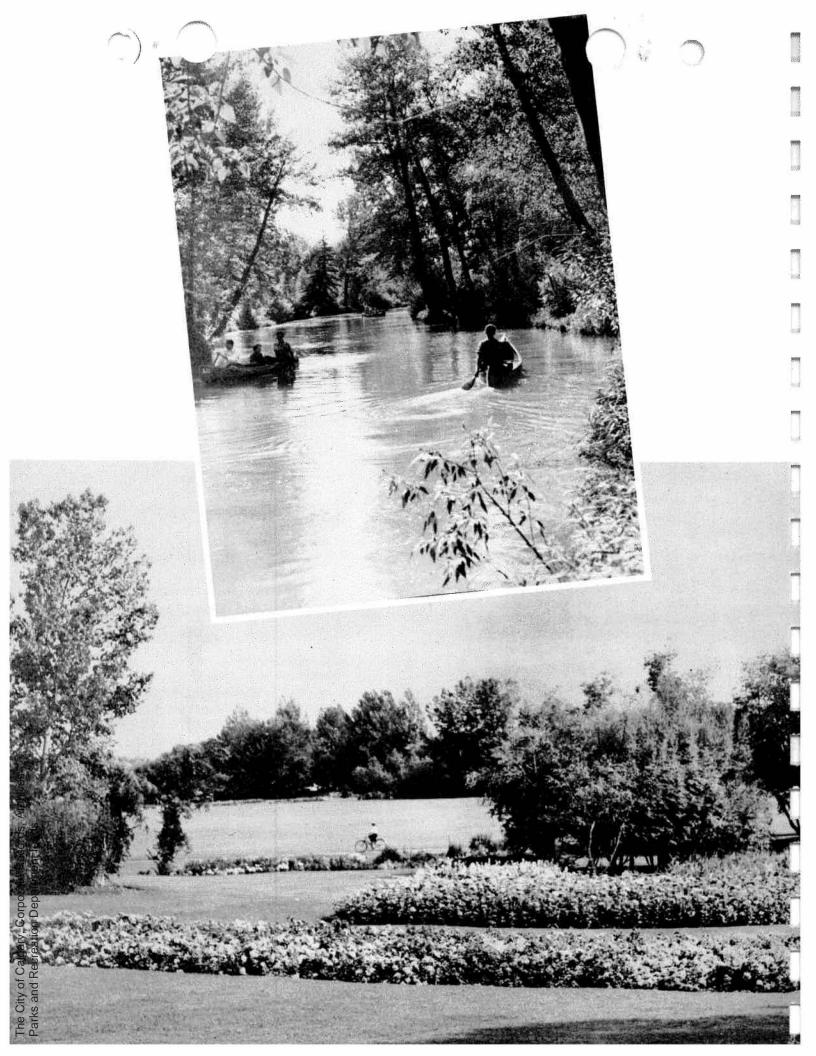

### PROGRESS IN '55.

This Department has had one of the busiest and most successful seasons in its long years of development. Although it was one of the hottest and driest summer seasons for quite a few years, fifteen parks and playgrounds, both large and small, were completed throughout the City.

In the Roxboro District, a park which had been set aside for development over thirty years ago, was developed this past year. This area makes a wonderful natural park along the banks of the Elbow River. The residents of Roxboro are very pleased and proud of this improvement in their district. Previous to the development, it was used mostly as a dumping ground for rubbish.