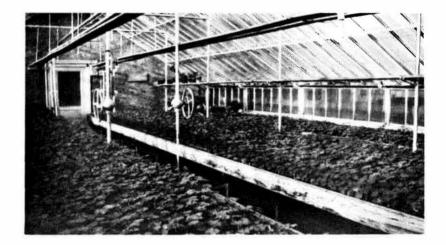

#### NURSERY AND GREENHOUSE:

In spite of the delay this spring at the civic nursery, a very successful year was evidenced. An extensive planting program was undertaken, especially in the tree-planting department where numerous replacements were required as well as thousands of first plantings of boulevard trees and shrubs. In order to meet the demand for trees and shrubs from our many new parks, and to complete the ornamentation of the entrances to the city, we must continually replenish our stock. This is quite a challenge with only limited nursery space available.

70 Scabiosa Caucasica Hybrids,
240 Sweet William Double Dwarf,
80 Verbascum Chaixi,
80 Veronica Spicata,
797 mixed varieties.

The civic greenhouses have been improved considerably during the past year, new frames having been constructed to take care of the increased number of plants grown.