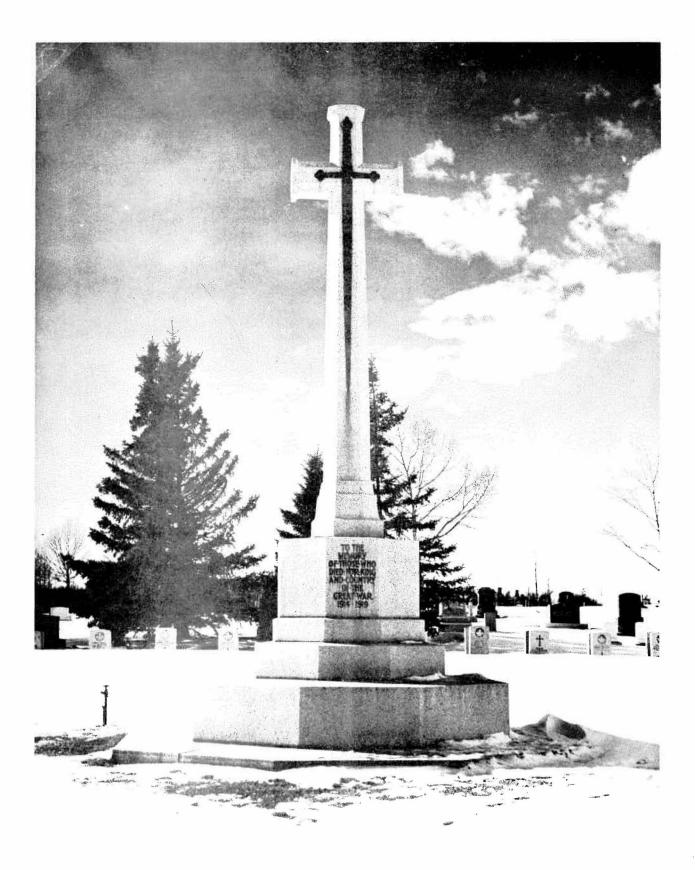

We are experiencing a similar problem in Burnsland Cemetery, particularly in the Field of Honor, where an enormous gap was left by one of the construction companies. Before the area can be of use for burial purposes, this depression must be filled, levelled and landscaped, and each year a portion of this must be completed. Plans for the further development of the Field of Honor are being considered, and we feel that this will be but a small tribute to those who protected the nation's honor in both world wars. The Imperial War Graves Commission has undertaken to erect a Cross of Sacrifice in the new section of the Field of Honor, in memory of those who fell in the wars, and it is hoped that this monument will be in place by early summer.