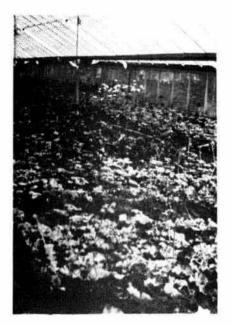

#### NURSERY AND GREENHOUSE:

In spite of the delay this spring at the civic nursery, a very successful year was evidenced. An extensive planting program was undertaken, especially in the tree-planting department where numerous replacements were required as well as thousands of first plantings of boulevard trees and shrubs. In order to meet the demand for trees and shrubs from our many new parks, and to complete the ornamentation of the entrances to the city, we must continually replenish our stock. This is quite a challenge with only limited nursery space available.

All nursery stock appeared in excellent condition from the first of the year, and shrubs grown from seed received from the Royal Botanical Gardens, Edinburgh, made amazing progress during the season. We are well prepared for the coming year, with approximately 4,500 perennials on hand, and 300 Ash, 100 Elm, 100 Birch, and 150 Chinese Elm. The following is a list of our perennial stock: