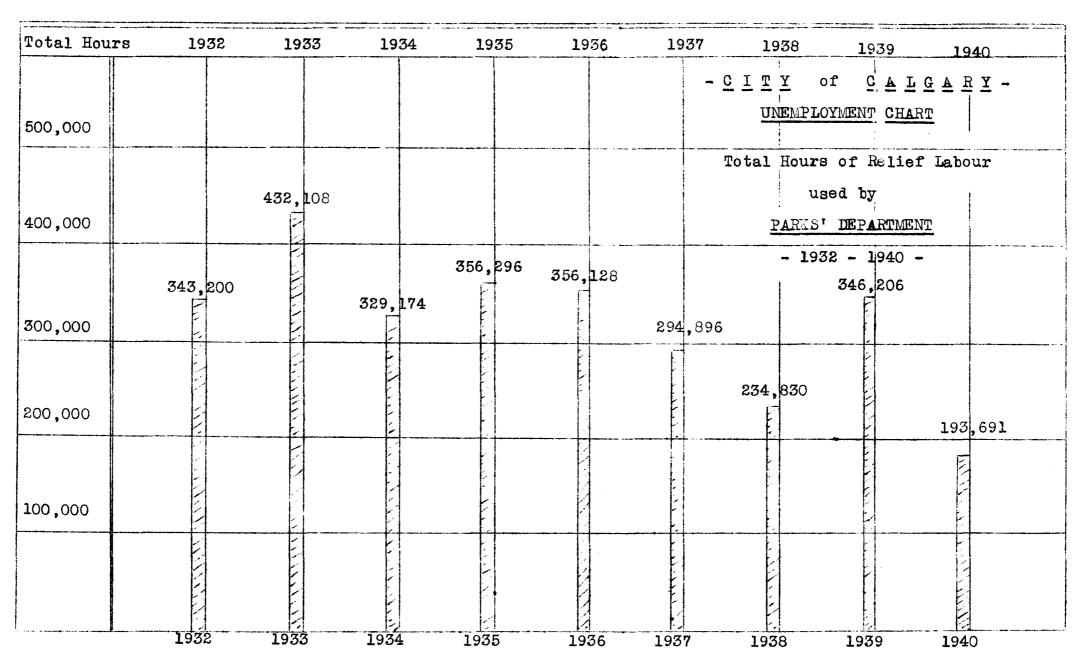

There has been a considerable reduction in relief labour as compared with the previous year as the attached graph reveals. In 1939, 346,206 hours were utilized. In 1940, only 193,691 hours were made available, a decrease of 152,515 hours. Based on the experience of the last few months of 1940 and the early part of 1941, it would seem that not more than 25,000 relief labour hours would be available for the year 1941.