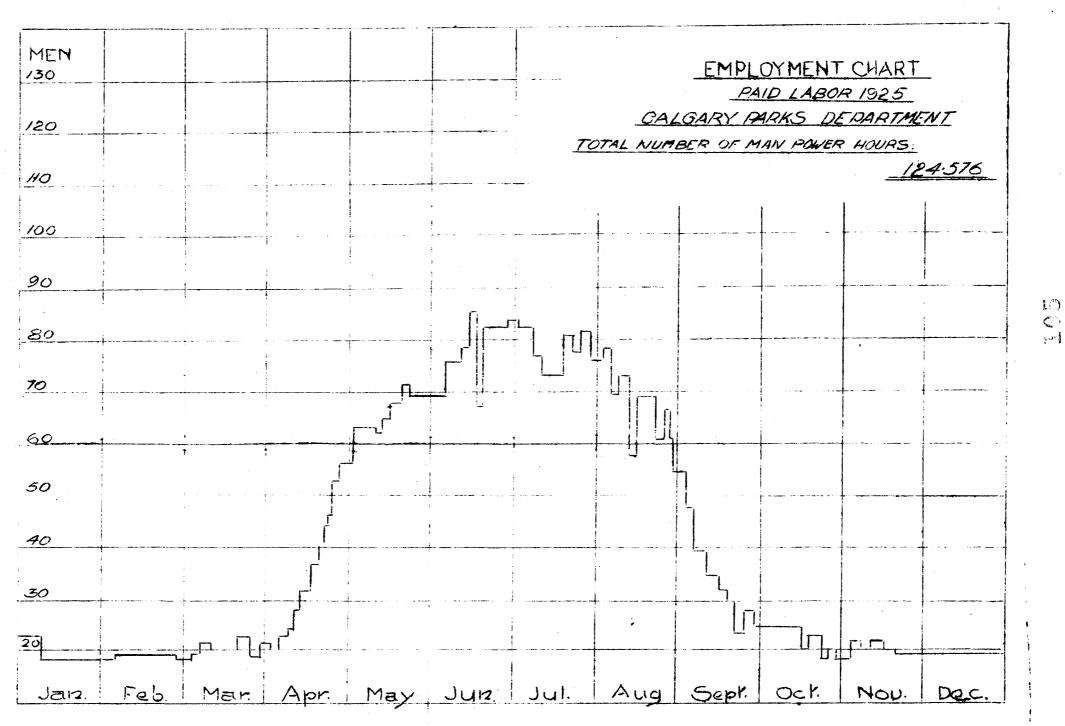

## Man-power Hours Worked 1924-35: (Pay Roll & Relief Labor)

| Year |     |   | , |   |   |   |   |   |   |   |   |   |   | Pay  | Man-power     | Hours<br>Relief Labor |
|------|-----|---|---|---|---|---|---|---|---|---|---|---|---|------|---------------|-----------------------|
| 1924 |     |   | 3 |   |   |   |   |   |   | , |   | 4 |   | 777  | 776           |                       |
|      | • , | • | • | • | • | • | • | • | • | d | 4 |   | • | 111  |               |                       |
| 1925 | •   | • | è |   | • | • |   | ٠ | • | • | • | • |   | 124, | , 77,6        |                       |
| 1926 | 1   | 4 | ž | • | • | • | • | • | • |   | • |   |   | 139  | . <b>3</b> 00 |                       |
| 1927 | ì   | é | è |   | • |   | • | • |   | • | • | • | • | 700  |               | No record.            |
| 1928 | à   | ٠ | ÷ |   |   |   | ٠ | • | • | • | ٠ |   | • | 140  |               | 11'                   |
| 1929 | à   |   | • | • |   | • | • |   | • | • |   | • |   | 114, |               | 11 II                 |
| 1930 | á   |   |   |   |   |   |   |   |   |   |   |   |   | 149  |               | ` 1T                  |
| 1931 |     |   | • |   | • |   | • | • |   | • | • | • | • | 135  |               | 77 77                 |
| 1932 | •   | • | • | • | • |   | • | • | • | • |   | • |   |      | 376           | 343,200               |
| 1933 | •   |   | • | • |   | • | • | • | • | • | • |   | • |      | 856           | 432,108               |
| 1934 | •   | • | • | ÷ |   | ė | • |   |   | • | • | • |   | •    | 286           | 329,174               |
| 1935 | •   |   | • |   | • | • | • |   | • | • | • | • | • |      | 923           | 385 RC8 356.296       |