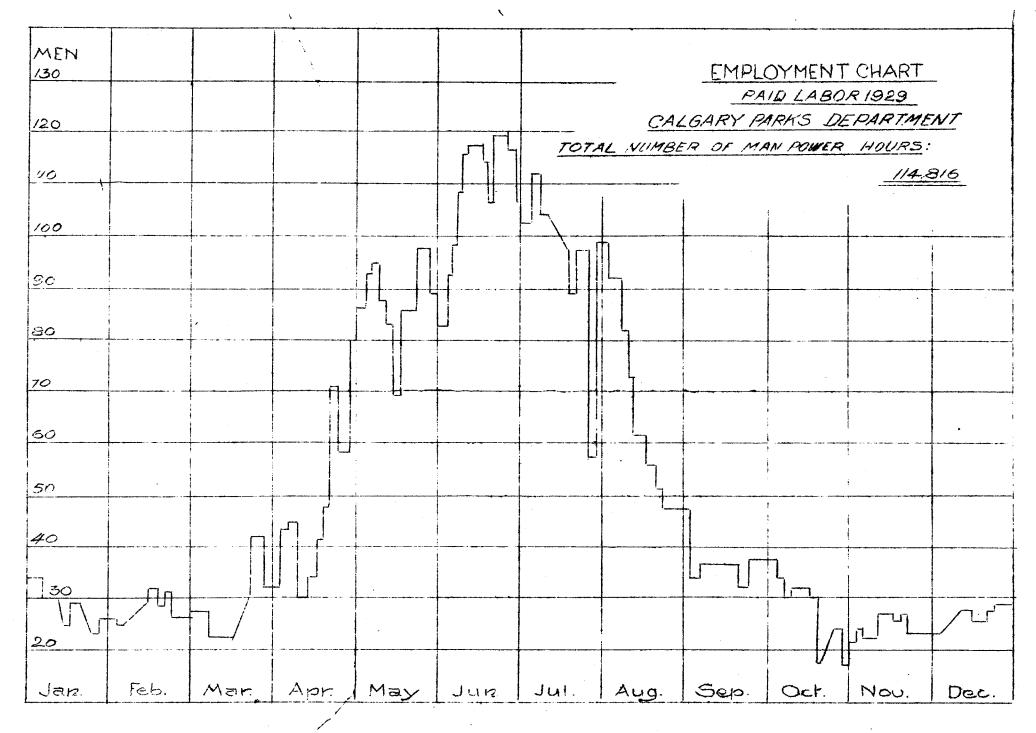

## Man-power Hours Worked 1924-35: (Pay Roll & Relief Labor)

| Year |     |   | , |   |   |   |   |   |   |   |   |   |   | Pay  | Man-power     | Hours<br>Relief Labor |
|------|-----|---|---|---|---|---|---|---|---|---|---|---|---|------|---------------|-----------------------|
| 1924 |     |   | 3 |   |   |   |   |   |   | , |   | 4 |   | 777  | 776           |                       |
|      | • , | • | • | • | • | • | • | • | • | d | 4 |   | • | 111  |               |                       |
| 1925 | •   | • | è |   | • | • |   | ٠ | • | • | • | • |   | 124, | , 77,6        |                       |
| 1926 | 1   | 4 | ž | • | • | • | • | • | • |   | • |   |   | 139  | . <b>3</b> 00 |                       |
| 1927 | ì   | é | è |   | • |   | • | • |   | • | • | • | • | 700  |               | No record.            |
| 1928 | à   | ٠ | ÷ |   |   |   | ٠ | • | • | • | ٠ |   | • | 140  |               | 11'                   |
| 1929 | à   |   | • | • |   | • | • |   | • | • |   | • |   | 114, |               | 11 II                 |
| 1930 | á   |   |   |   |   |   |   |   |   |   |   |   |   | 149  |               | ` 1T                  |
| 1931 |     |   | • |   | • |   | • | • |   | • | • | • | • | 135  |               | 77 77                 |
| 1932 | •   | • | • | • | • |   | • | • | • | • |   | • |   |      | 376           | 343,200               |
| 1933 | •   |   | • | • |   | • | • | • | • | • | • |   | • |      | 856           | 432,108               |
| 1934 | •   | • | • | ÷ |   | ė | • |   |   | • | • | • |   | •    | 286           | 329,174               |
| 1935 | •   |   | • |   | • | • | • |   | • | • | • | • | • |      | 923           | 385 RC8 356.296       |