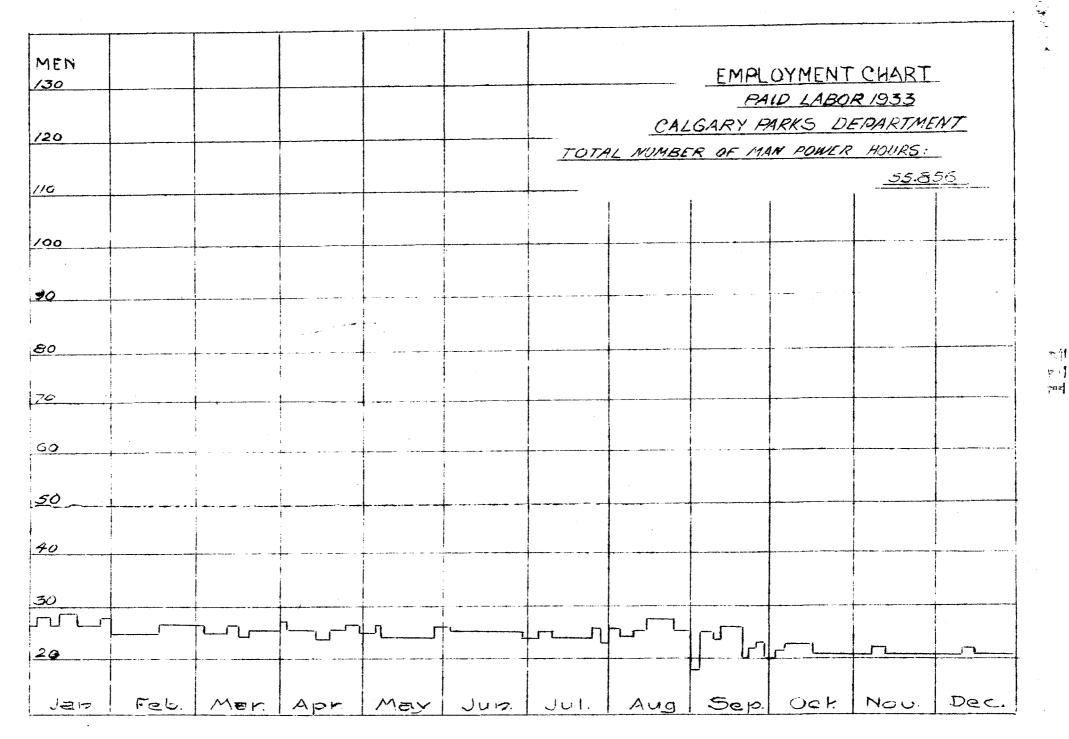

## Man-power Hours Worked 1924-35: (Pay Roll & Relief Labor)

| Year |     |   | , |   |   |   |   |   |   |   |   |   |   | Pay  | Man-power     | Hours<br>Relief Labor |
|------|-----|---|---|---|---|---|---|---|---|---|---|---|---|------|---------------|-----------------------|
| 1924 |     |   | 3 |   |   |   |   |   |   | , |   | 4 |   | 777  | 776           |                       |
|      | • , | • | • | • | • | • | • | • | • | d | 4 |   | • | 111  |               |                       |
| 1925 | •   | • | è |   | • | • |   | ٠ | • | • | • | • |   | 124, | , 77,6        |                       |
| 1926 | 1   | 4 | ž | • | • | • | • | • | • |   | • |   |   | 139  | . <b>3</b> 00 |                       |
| 1927 | ì   | é | è |   | • |   | • | • |   | • | • | • | • | 700  |               | No record.            |
| 1928 | à   | ٠ | ÷ |   |   |   | ٠ | • | • | • | ٠ |   | • | 140  |               | 11'                   |
| 1929 | à   |   | • | • |   | • | • |   | • | • |   | • |   | 114, |               | 11 II                 |
| 1930 | á   |   |   |   |   |   |   |   |   |   |   |   |   | 149  |               | ` 1T                  |
| 1931 |     |   | • |   | • |   | • | • |   | • | • | • | • | 135  |               | 77 77                 |
| 1932 | •   | • | • | • | • |   | • | • | • | • |   | • |   |      | 376           | 343,200               |
| 1933 | •   |   | • | • |   | • | • | • | • | • | • |   | • |      | 856           | 432,108               |
| 1934 | •   | • | • | ÷ |   | ė | • |   |   | • | • | • |   | •    | 286           | 329,174               |
| 1935 | •   |   | • |   | • | • | • |   | • | • | • | • | • |      | 923           | 385 RC8 356.296       |