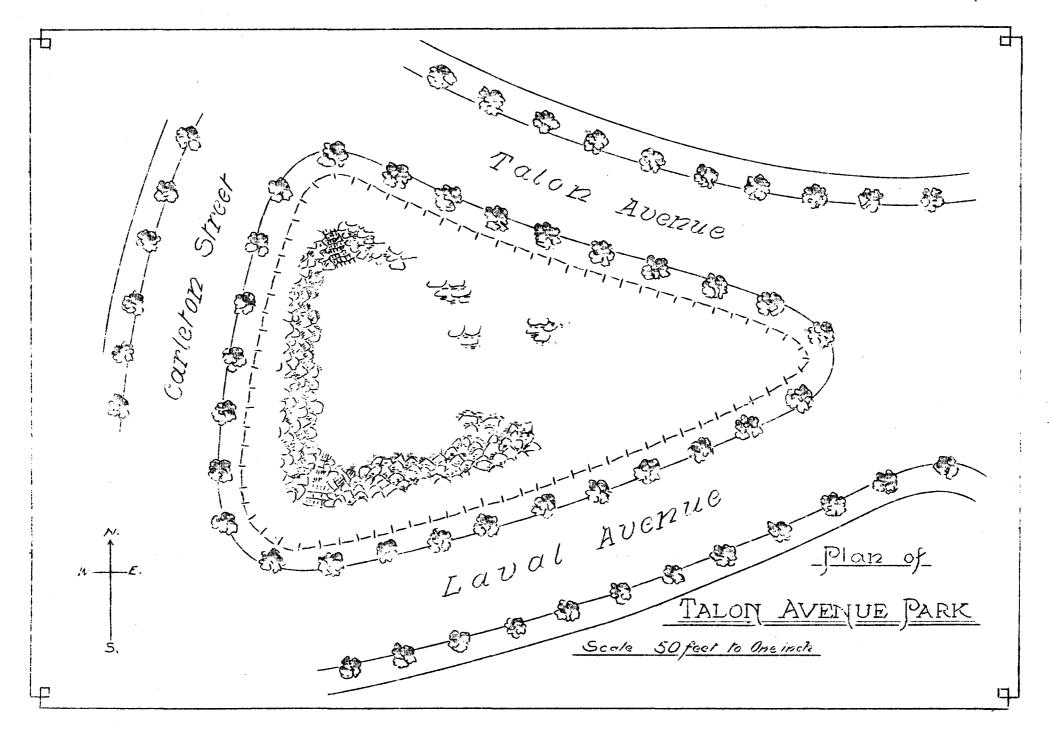

#### TOMKINS GARDENS

A relief worker was delegated to care for the plot during the summer season. This man took considerable interest in the work and did all that was necessary, regulating his hours of work throughout the month in accordance with work required to be done on the plat.