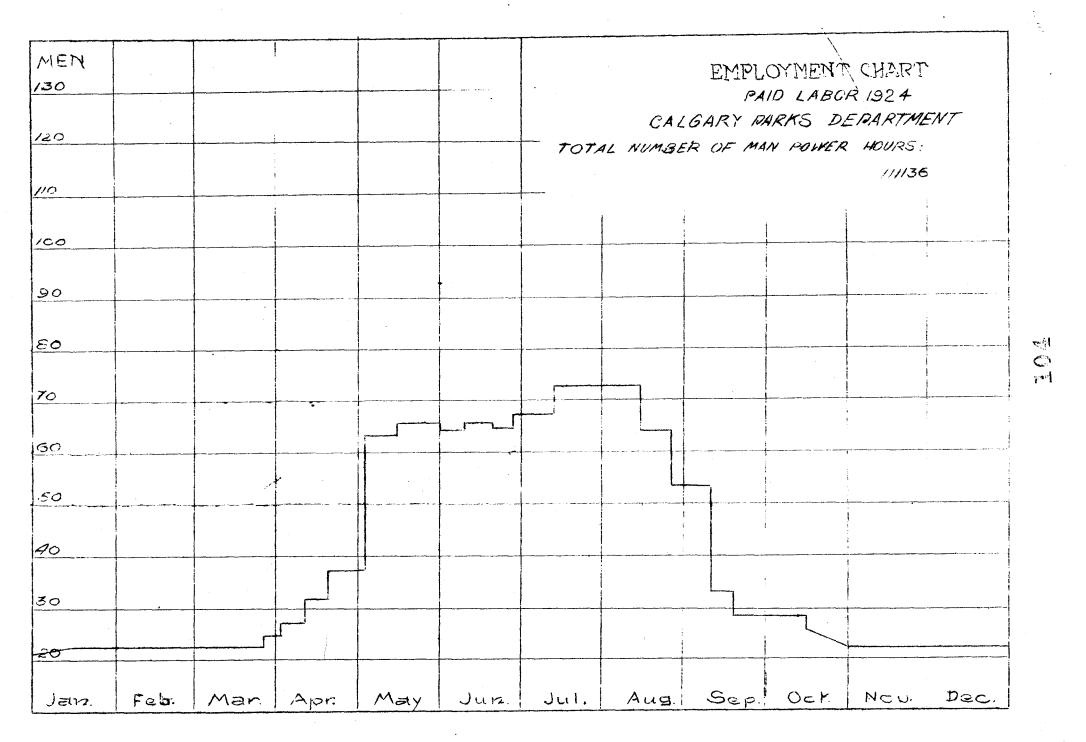

## Man-power Hours Worked 1924-35: (Pay Roll & Relief Labor)

| Year |     |   | , |   |   |   |   |   |   |   |   |   |   | Pay  | Man-power     | Hours<br>Relief Labor |
|------|-----|---|---|---|---|---|---|---|---|---|---|---|---|------|---------------|-----------------------|
| 1924 |     |   | 3 |   |   |   |   |   |   | , |   | 4 |   | 777  | 776           |                       |
|      | • , | • | • | • | • | • | • | • | • | d | 4 |   | • | 111  |               |                       |
| 1925 | •   | • | è |   | • | • |   | ٠ | • | • | • | • |   | 124, | , 77,6        |                       |
| 1926 | 1   | 4 | ž | • | • | • | • | • | • |   | • |   |   | 139  | . <b>3</b> 00 |                       |
| 1927 | ì   | é | è |   | • |   | • | • |   | • | • | • | • | 700  |               | No record.            |
| 1928 | à   | ٠ | ÷ |   |   |   | ٠ | • | • | • | ٠ |   | • | 140  |               | 11'                   |
| 1929 | à   |   | • | • |   | • | • |   | • | • |   | • |   | 114, |               | 11 II                 |
| 1930 | á   |   |   |   |   |   |   |   |   |   |   |   |   | 149  |               | ` 1T                  |
| 1931 |     |   | • |   | • |   | • | • |   | • | • | • | • | 135  |               | 77 77                 |
| 1932 | •   | • | • | • | • |   | • | • | • | • |   | • |   |      | 376           | 343,200               |
| 1933 | •   |   | • | • |   | • | • | • | • | • | • |   | • |      | 856           | 432,108               |
| 1934 | •   | • | • | ÷ |   | ė | • |   |   | • | • | • |   | •    | 286           | 329,174               |
| 1935 | •   |   | • |   | • | • | • |   | • | • | • | • | • |      | 923           | 385 RC8 356.296       |