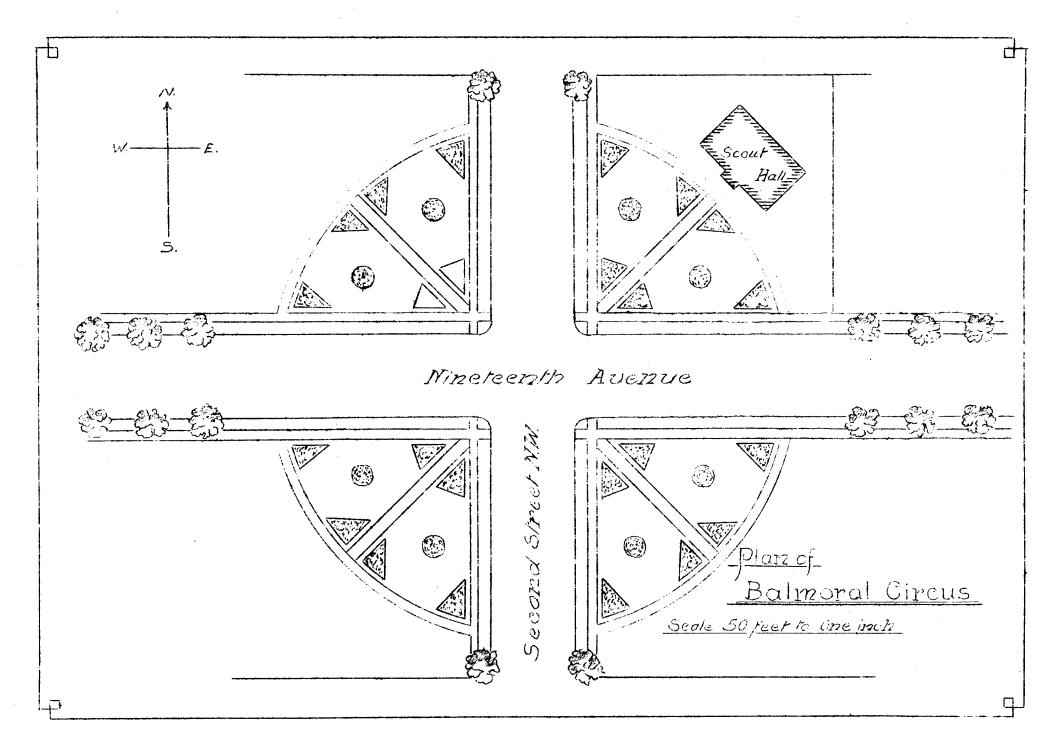

| Location                    | Trees         | Shrubs        | Vines        |
|-----------------------------|---------------|---------------|--------------|
| St. George's Island         | 154           | 427           |              |
| Cliff Triangle              | 130           |               |              |
| 10th Street West Plot       | 30            | 57            |              |
| Memorial Park               |               | 167           | 24           |
| Riley Park                  | 6             |               |              |
| South Calgary Park          | 71            | 269           |              |
| Elbow Boulevard Park        | 3             | 77            |              |
| South Mount Royal Park      | 6             | •             | 12           |
| Mewata Park and Stadium     | 54            | 51            |              |
| Rosevale Park               | $\frac{1}{4}$ | 36            |              |
| Sunalta Ravine              | 13            | 122           | 4            |
| Garden Crescent             |               | 90            | _            |
| Mount Royal School          | <b>4</b> 0    | 35            |              |
| Sunnyside Playground        | 44            | 45            |              |
| Balmoral Circus             |               | 3ĉ            |              |
| Tomkins Gardens             |               | 6 <b>5</b>    |              |
| Bow Valley Bowling Greens   | 20            | 67            | •            |
| Shaganappi Park Golf Course | 194           | 75<br>75      |              |
| Hillhurst Park              | <b>5</b> 5    | 72            |              |
| Ogden Park                  | 26 <b>ř</b>   | 85            |              |
| Elbow Swimming Pool Grounds | 201           | 4             |              |
| St. Stephen's Gardens       | 74            | 361           |              |
| Union Cemetery              | 218           | 702           | 4            |
| Burnsland Cemetery          | 65            | 89            | <del>-</del> |
| Boulevards                  | 414           | 198           |              |
| Y.M.C.A.                    | 474           | ن تو سلد      | 14           |
| T #M # O * W #              |               |               | 7.1          |
| Total                       | 1854          | <b>3</b> 0.55 | 58           |

# Floriculture: (cont'd)

| Location                                                                       | Perennials               | Annuals                           | Bulbs               |
|--------------------------------------------------------------------------------|--------------------------|-----------------------------------|---------------------|
| St. George's Island<br>Riley Park<br>Mt. Pleasant Park<br>Elbow Boulevard Park | 531<br>537<br>157<br>215 | 11,374<br>8,597<br>5,160<br>4,576 |                     |
| South Mount Royal Park<br>Memorial Park                                        | 484                      | 3,949<br>15,729                   | 3,120               |
| Triangle Park<br>Tomkins Gardens<br>Hillhurst Bridge Approaches                |                          | 420<br>1,764<br>464               |                     |
| City Hall Gardens<br>Shaganappi Park Golf Course<br>Rotary Recreation Grounds  | 247                      | 1,064<br>300                      |                     |
| Union Cemetery Burnsland Cemetery Elbow Drive Plot                             | 24,380<br>1,087          | 13,986<br>10,158<br>3,072         | 1,908<br>250<br>400 |
| Cliff Triangle Rideau Road Garden Balmoral Circus Kensington Road Plot         |                          | 456<br>1,174<br>480<br>300        | 650                 |
| Mewata Park Stadium Sunalta Ravine 4th Street & 38th Avenue West Ogden Park    | 1,376<br>361<br>84       | 1,000                             |                     |
| Total                                                                          | 29,459                   | 84,023                            | 6,328               |