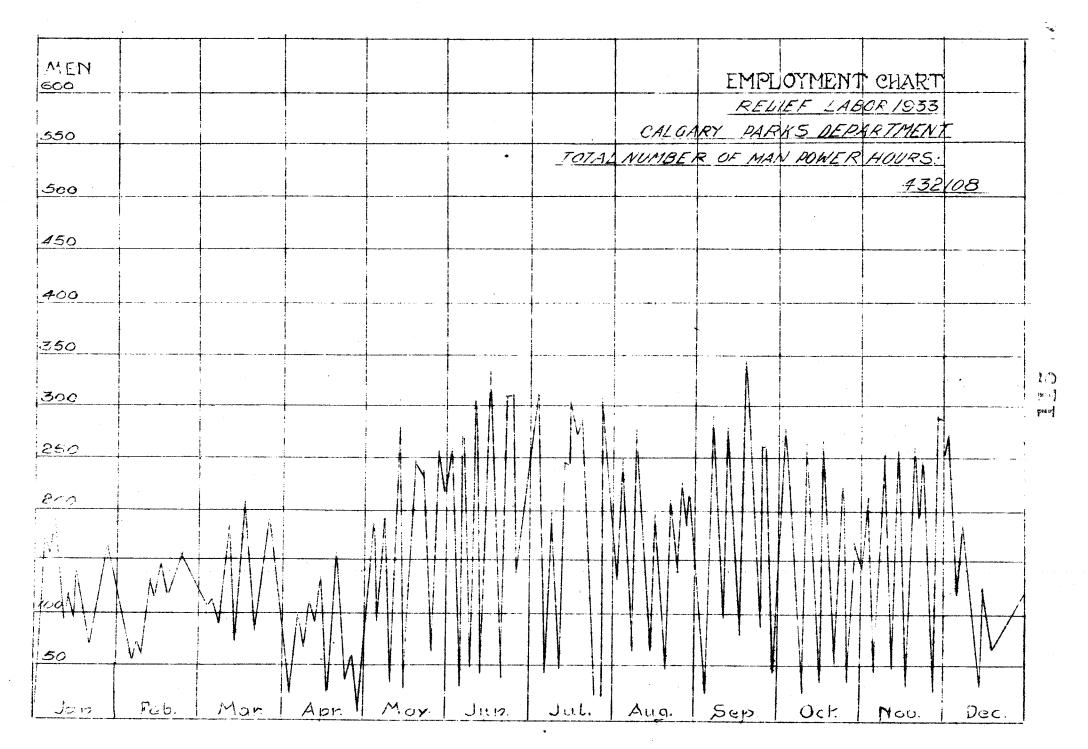

## Man-power Hours Worked 1924-35: (Pay Roll & Relief Labor)

| Year |     |   | , |   |   |   |   |   |   |   |   |   |   | Pay  | Man-power     | Hours<br>Relief Labor |
|------|-----|---|---|---|---|---|---|---|---|---|---|---|---|------|---------------|-----------------------|
| 1924 |     |   | 3 |   |   |   |   |   |   | , |   | 4 |   | 777  | 776           |                       |
|      | • , | • | • | • | • | • | • | • | • | d | 4 |   | • | 111  |               |                       |
| 1925 | •   | • | è |   | • | • |   | ٠ | • | • | • | • |   | 124, | , 77,6        |                       |
| 1926 | 1   | 4 | ž | • | • | • | • | • | • |   | • |   |   | 139  | . <b>3</b> 00 |                       |
| 1927 | ì   | é | è |   | • |   | • | • |   | • | • | • | • | 700  |               | No record.            |
| 1928 | à   | ٠ | ÷ |   |   |   | ٠ | • | • | • | ٠ |   | • | 140  |               | 11'                   |
| 1929 | à   |   | • | • |   | • | • |   | • | • |   | • |   | 114, |               | 11 II                 |
| 1930 | á   |   |   |   |   |   |   |   |   |   |   |   |   | 149  |               | ` 1T                  |
| 1931 |     |   | • |   | • |   | • | • |   | • | • | • | • | 135  |               | 77 77                 |
| 1932 | •   | • | • | • | • |   | • | • | • | • |   | • |   |      | 376           | 343,200               |
| 1933 | •   |   | • | • |   | • | • | • | • | • | • |   | • |      | 856           | 432,108               |
| 1934 | •   | • | • | ÷ |   | ė | • |   |   | • | • | • |   | •    | 286           | 329,174               |
| 1935 | •   |   | • |   | • | • | • |   | • | • | • | • | • |      | 923           | 385 RC8 356.296       |