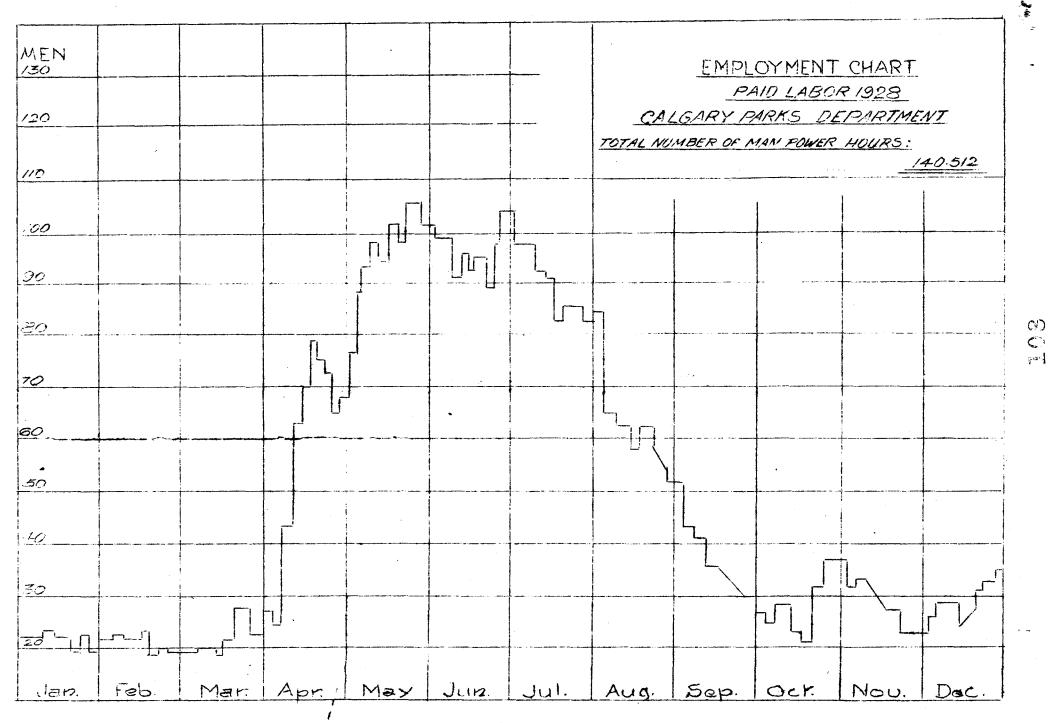

## Man-power Hours Worked 1924-35: (Pay Roll & Relief Labor)

| Year |     |   | , |   |   |   |   |   |   |   |   |   |   | Pay  | Man-power     | Hours<br>Relief Labor |
|------|-----|---|---|---|---|---|---|---|---|---|---|---|---|------|---------------|-----------------------|
| 1924 |     |   | 3 |   |   |   |   |   |   | , |   | 4 |   | 777  | 776           |                       |
|      | • , | • | • | • | • | • | • | • | • | d | 4 |   | • | 111  |               |                       |
| 1925 | •   | • | è |   | • | • |   | ٠ | • | • | • | • |   | 124, | , 77,6        |                       |
| 1926 | 1   | 4 | ž | • | • | • | • | • | • |   | • |   |   | 139  | . <b>3</b> 00 |                       |
| 1927 | ì   | é | è |   | • |   | • | • |   | • | • | • | • | 700  |               | No record.            |
| 1928 | à   | ٠ | ÷ |   |   |   | ٠ | • | • | • | ٠ |   | • | 140  |               | 11'                   |
| 1929 | à   |   | • | • |   | • | • |   | • | • |   | • |   | 114, |               | 11 II                 |
| 1930 | á   |   |   |   |   |   |   |   |   |   |   |   |   | 149  |               | ` 1T                  |
| 1931 |     |   | • |   | • |   | • | • |   | • | • | • | • | 135  |               | 77 77                 |
| 1932 | •   | • | • | • | • |   | • | • | • | • |   | • |   |      | 376           | 343,200               |
| 1933 | •   |   | • | • |   | • | • | • | • | • | • |   | • |      | 856           | 432,108               |
| 1934 | •   | • | • | ÷ |   | ė | • |   |   | • | • | • |   | •    | 286           | 329,174               |
| 1935 | •   |   | • |   | • | • | • |   | • | • | • | • | • |      | 923           | 385 RC8 356.296       |