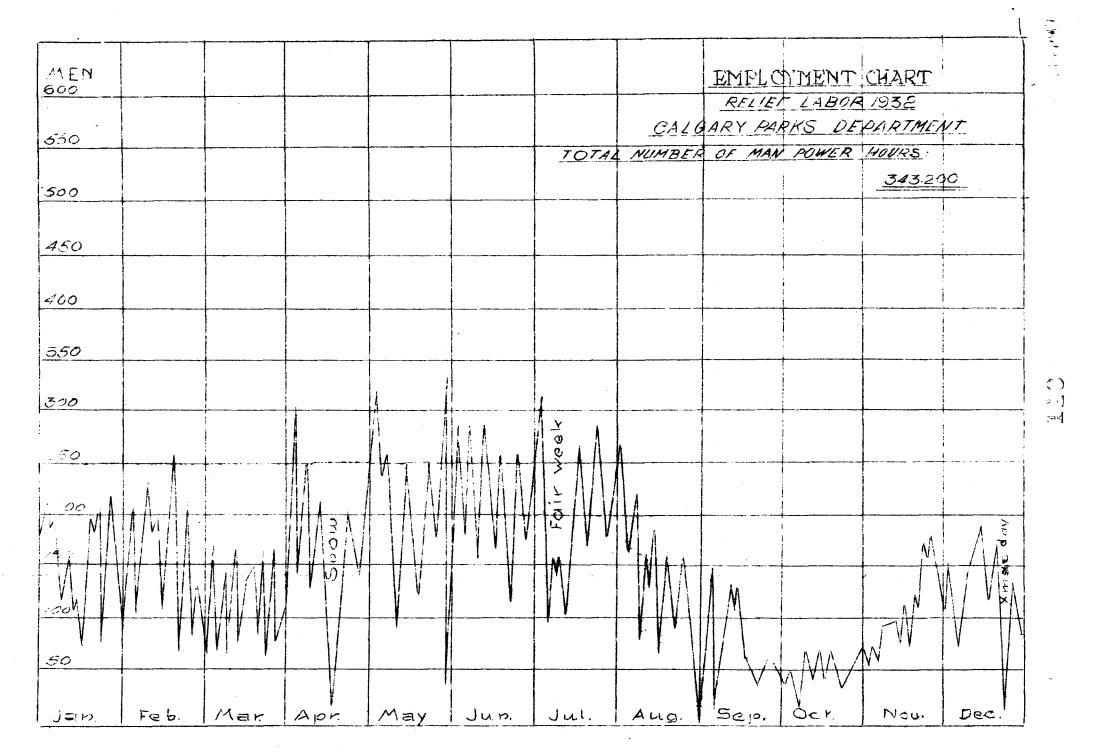

## Man-power Hours Worked 1924-35: (Pay Roll & Relief Labor)

| Year |     |   | , |   |   |   |   |   |   |   |   |   |   | Pay  | Man-power     | Hours<br>Relief Labor |
|------|-----|---|---|---|---|---|---|---|---|---|---|---|---|------|---------------|-----------------------|
| 1924 |     |   | 3 |   |   |   |   |   |   | , |   | 4 |   | 777  | 776           |                       |
|      | • , | • | • | • | • | • | • | • | • | d | 4 |   | • | 111  |               |                       |
| 1925 | •   | • | è |   | • | • |   | ٠ | • | • | • | • |   | 124, | , 77,6        |                       |
| 1926 | 1   | 4 | ž | • | • | • | • | • | • |   | • |   |   | 139  | . <b>3</b> 00 |                       |
| 1927 | ì   | é | è |   | • |   | • | • |   | • | • | • | • | 700  |               | No record.            |
| 1928 | à   | ٠ | ÷ |   |   |   | ٠ | • | • | • | ٠ |   | • | 140  |               | 11'                   |
| 1929 | à   |   | • | • |   | • | • |   | • | • |   | • |   | 114, |               | 11 II                 |
| 1930 | á   |   |   |   |   |   |   |   |   |   |   |   |   | 149  |               | ` 1T                  |
| 1931 |     |   | • |   | • |   | • | • |   | • | • | • | • | 135  |               | 77 77                 |
| 1932 | •   | • | • | • | • |   | • | • | • | • |   | • |   |      | 376           | 343,200               |
| 1933 | •   |   | • | • |   | • | • | • | • | • | • |   | • |      | 856           | 432,108               |
| 1934 | •   | • | • | ÷ |   | ė | • |   |   | • | • | • |   | •    | 286           | 329,174               |
| 1935 | •   |   | • |   | • | • | • |   | • | • | • | • | • |      | 923           | 385 RC8 356.296       |