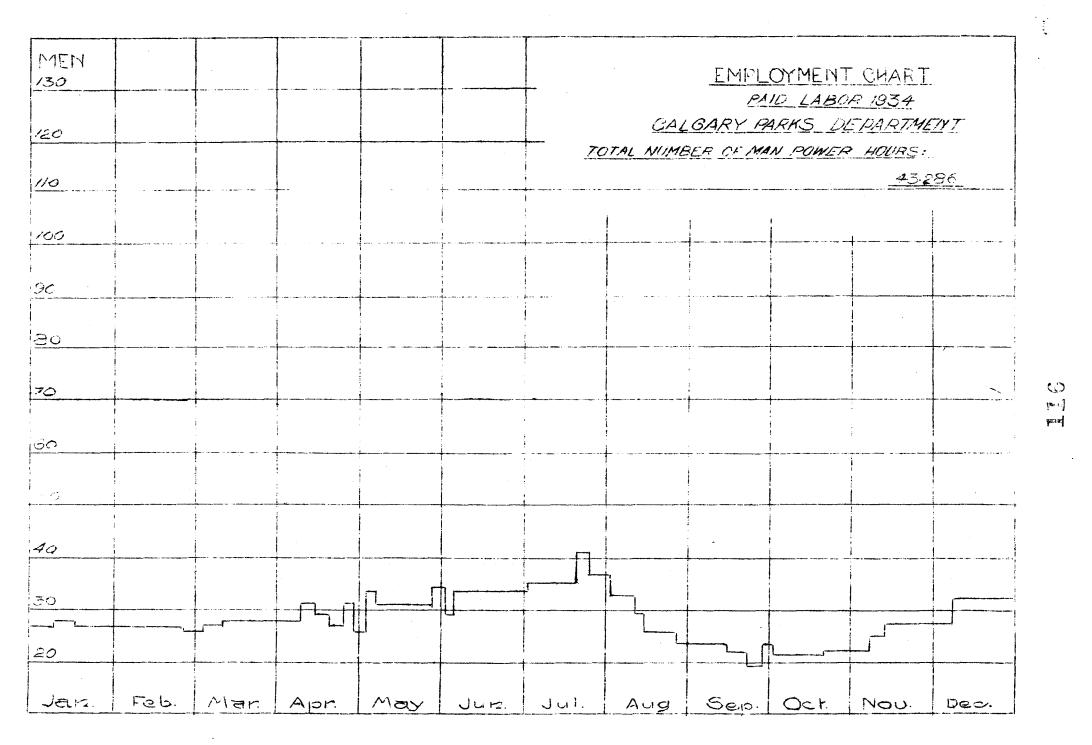

## Man-power Hours Worked 1924-35: (Pay Roll & Relief Labor)

| Year |     |   | , |   |   |   |   |   |   |   |   |   |   | Pay  | Man-power     | Hours<br>Relief Labor |
|------|-----|---|---|---|---|---|---|---|---|---|---|---|---|------|---------------|-----------------------|
| 1924 |     |   | 3 |   |   |   |   |   |   | , |   | 4 |   | 777  | 776           |                       |
|      | • , | • | • | • | • | • | • | • | • | d | 4 |   | • | 111  |               |                       |
| 1925 | •   | • | è |   | • | • |   | ٠ | • | • | • | • |   | 124, | , 77,6        |                       |
| 1926 | 1   | 4 | ž | • | • | • | • | • | • |   | • |   |   | 139  | . <b>3</b> 00 |                       |
| 1927 | ì   | é | è |   | • |   | • | • |   | • | • | • | • | 700  |               | No record.            |
| 1928 | à   | ٠ | ÷ |   |   |   | ٠ | • | • | • | ٠ |   | • | 140  |               | 11'                   |
| 1929 | à   |   | • | • |   | • | • |   | • | • |   | • |   | 114, |               | 11 II                 |
| 1930 | á   |   |   |   |   |   |   |   |   |   |   |   |   | 149  |               | ` 1T                  |
| 1931 |     |   | • |   | • |   | • | • |   | • | • | • | • | 135  |               | 77 77                 |
| 1932 | •   | • | • | • | • |   | • | • | • | • |   | • |   |      | 376           | 343,200               |
| 1933 | •   |   | • | • |   | • | • | • | • | • | • |   | • |      | 856           | 432,108               |
| 1934 | •   | • | • | ÷ |   | ė | • |   |   | • | • | • |   | •    | 286           | 329,174               |
| 1935 | •   |   | • |   | • | • | • |   | • | • | • | • | • |      | 923           | 385 RC8 356.296       |