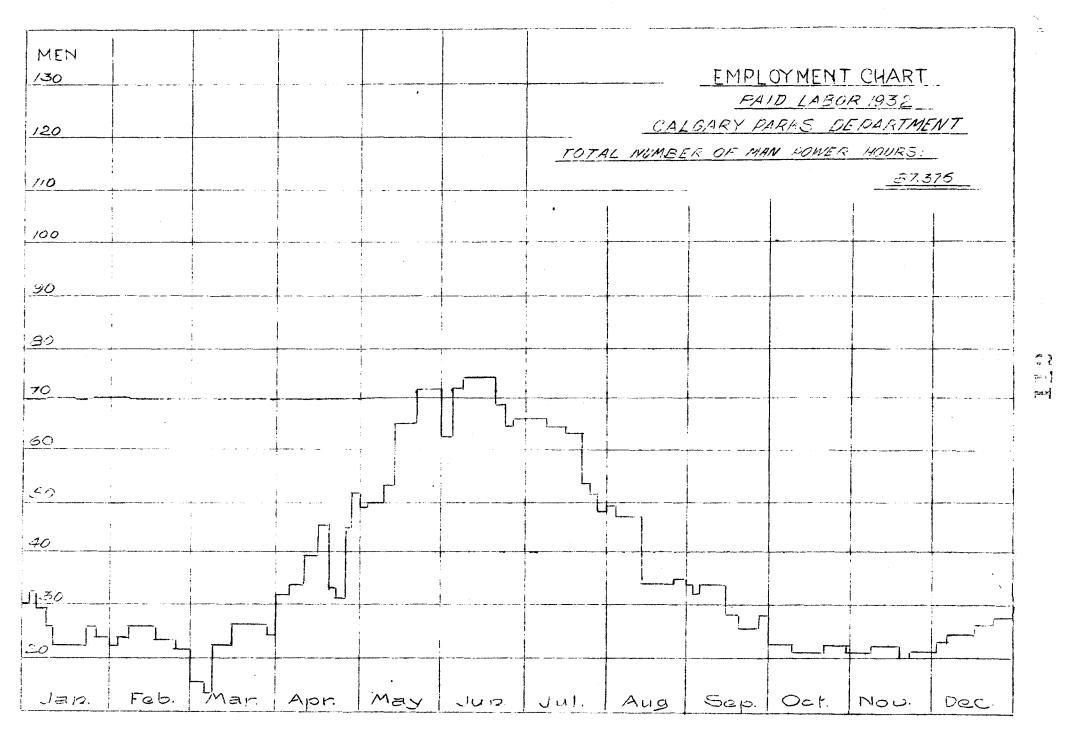

## Man-power Hours Worked 1924-35: (Pay Roll & Relief Labor)

| Year |     |   | , |   |   |   |   |   |   |   |   |   |   | Pay  | Man-power     | Hours<br>Relief Labor |
|------|-----|---|---|---|---|---|---|---|---|---|---|---|---|------|---------------|-----------------------|
| 1924 |     |   | 3 |   |   |   |   |   |   | , |   | 4 |   | 777  | 776           |                       |
|      | • , | • | • | • | • | • | • | • | • | d | 4 |   | • | 111  |               |                       |
| 1925 | •   | • | è |   | • | • |   | ٠ | • | • | • | • |   | 124, | , 77,6        |                       |
| 1926 | 1   | 4 | ž | • | • | • | • | • | • |   | • |   |   | 139  | . <b>3</b> 00 |                       |
| 1927 | ì   | é | è |   | • |   | • | • |   | • | • | • | • | 700  |               | No record.            |
| 1928 | à   | ٠ | ÷ |   |   |   | ٠ | • | • | • | ٠ |   | • | 140  |               | 11'                   |
| 1929 | à   |   | • | • |   | • | • |   | • | • |   | • |   | 114, |               | 11 II                 |
| 1930 | á   |   |   |   |   |   |   |   |   |   |   |   |   | 149  |               | ` 1T                  |
| 1931 |     |   | • |   | • |   | • | • |   | • | • | • | • | 135  |               | 77 77                 |
| 1932 | •   | • | • | • | • |   | • | • | • | • |   | • |   |      | 376           | 343,200               |
| 1933 | •   |   | • | • |   | • | • | • | • | • | • |   | • |      | 856           | 432,108               |
| 1934 | •   | • | • | ÷ |   | ė | • |   |   | • | • | • |   | •    | 286           | 329,174               |
| 1935 | •   |   | • |   | • | • | • |   | • | • | • | • | • |      | 923           | 385 RC8 356.296       |