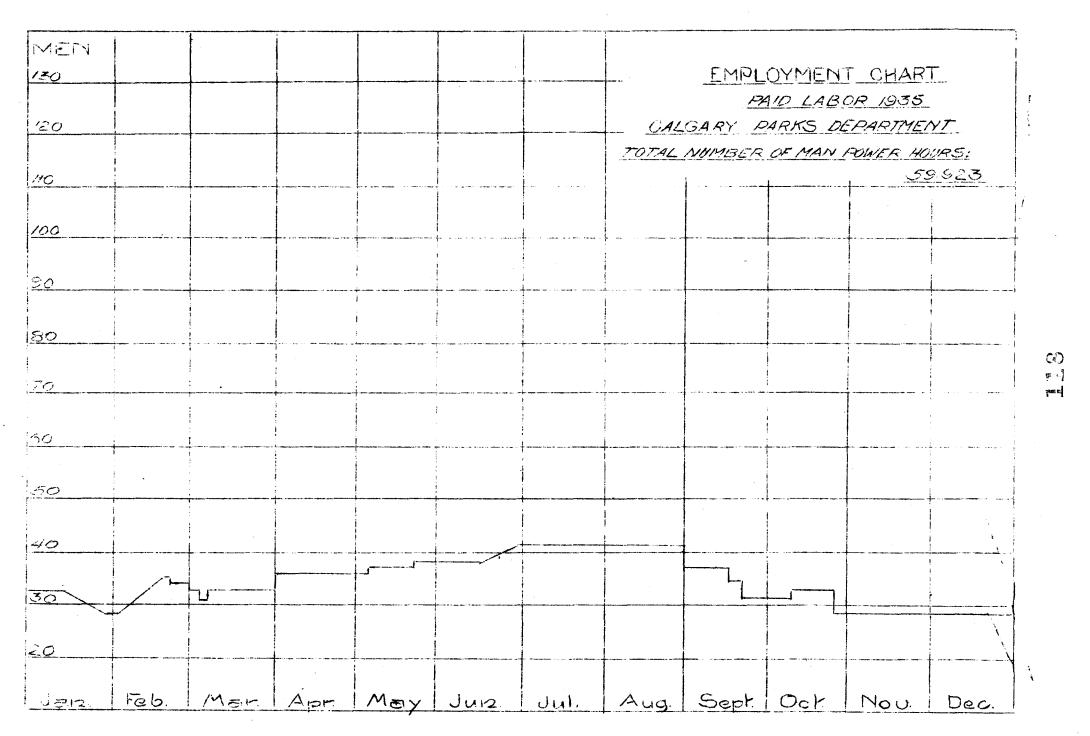

## Man-power Hours Worked 1924-35: (Pay Roll & Relief Labor)

| Year |     |   | , |   |   |   |   |   |   |   |   |   |   | Pay  | Man-power     | Hours<br>Relief Labor |
|------|-----|---|---|---|---|---|---|---|---|---|---|---|---|------|---------------|-----------------------|
| 1924 |     |   | 3 |   |   |   |   |   |   | , |   | 4 |   | 777  | 776           |                       |
|      | • , | • | • | • | • | • | • | • | • | d | 4 |   | • | 111  |               |                       |
| 1925 | •   | • | è |   | • | • |   | ٠ | • | • | • | • |   | 124, | , 77,6        |                       |
| 1926 | 1   | 4 | ž | • | • | • | • | • | • |   | • |   |   | 139  | . <b>3</b> 00 |                       |
| 1927 | ì   | é | è |   | • |   | • | • |   | • | • | • | • | 700  |               | No record.            |
| 1928 | à   | ٠ | ÷ |   |   |   | ٠ | • | • | • | ٠ |   | • | 140  |               | 11'                   |
| 1929 | à   |   | • | • |   | • | • |   | • | • |   | • |   | 114, |               | 11 II                 |
| 1930 | á   |   |   |   |   |   |   |   |   |   |   |   |   | 149  |               | ` 1T                  |
| 1931 |     |   | • |   | • |   | • | • |   | • | • | • | • | 135  |               | 77 77                 |
| 1932 | •   | • | • | • | • |   | • | • | • | • |   | • |   |      | 376           | 343,200               |
| 1933 | •   |   | • | • |   | • | • | • | • | • | • |   | • |      | 856           | 432,108               |
| 1934 | •   | • | • | ÷ |   | ė | • |   |   | • | • | • |   | •    | 286           | 329,174               |
| 1935 | •   |   | • |   | • | • | • |   | • | • | • | • | • |      | 923           | 385 RC8 356.296       |