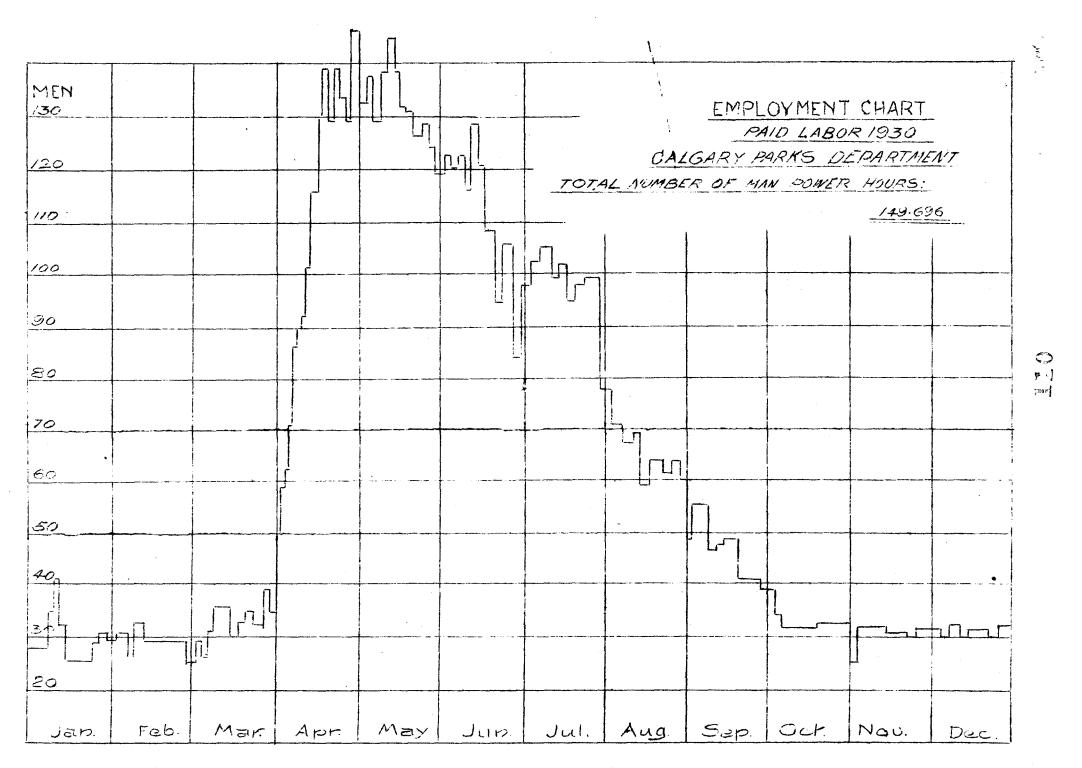

## Man-power Hours Worked 1924-35: (Pay Roll & Relief Labor)

| Year |     |   | , |   |   |   |   |   |   |   |   |   |   | Pay  | Man-power     | Hours<br>Relief Labor |
|------|-----|---|---|---|---|---|---|---|---|---|---|---|---|------|---------------|-----------------------|
| 1924 |     |   | 3 |   |   |   |   |   |   | , |   | 4 |   | 777  | 776           |                       |
|      | • , | • | • | • | • | • | • | • | • | d | 4 |   | • | 111  |               |                       |
| 1925 | •   | • | è |   | • | • |   | ٠ | • | • | • | • |   | 124, | , 77,6        |                       |
| 1926 | 1   | 4 | ž | • | • | • | • | • | • |   | • |   |   | 139  | . <b>3</b> 00 |                       |
| 1927 | ì   | é | è |   | • |   | • | • |   | • | • | • | • | 700  |               | No record.            |
| 1928 | à   | ٠ | ÷ |   |   |   | ٠ | • | • | • | ٠ |   | • | 140  |               | 11'                   |
| 1929 | à   |   | • | • |   | • | • |   | • | • |   | • |   | 114, |               | 11 II                 |
| 1930 | á   |   |   |   |   |   |   |   |   |   |   |   |   | 149  |               | ` 1T                  |
| 1931 |     |   | • |   | • |   | • | • |   | • | • | • | • | 135  |               | 77 77                 |
| 1932 | •   | • | • | • | • |   | • | • | • | • |   | • |   |      | 376           | 343,200               |
| 1933 | •   |   | • | • |   | • | • | • | • | • | • |   | • |      | 856           | 432,108               |
| 1934 | •   | • | • | ÷ |   | ė | • |   |   | • | • | • |   | •    | 286           | 329,174               |
| 1935 | •   |   | • |   | • | • | • |   | • | • | • | • | • |      | 923           | 385 RC8 356.296       |