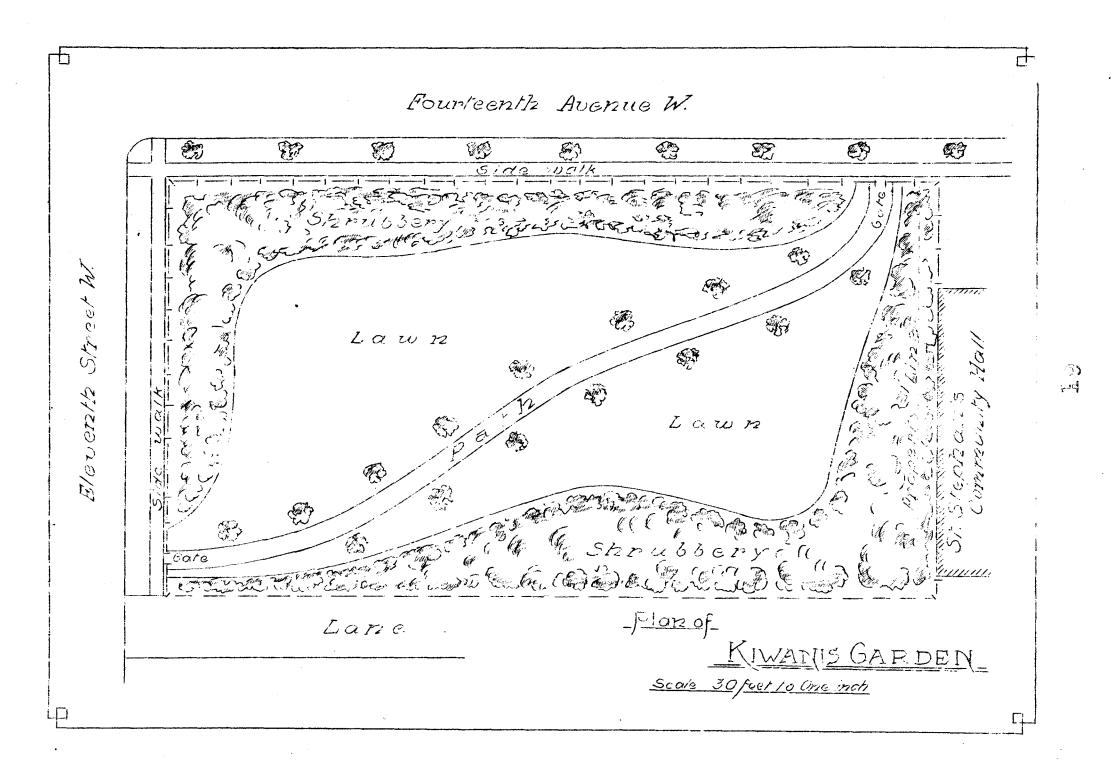

#### TOMKINS GARDENS

A relief worker was delegated to care for the plot during the summer season. This man took considerable interest in the work and did all that was necessary, regulating his hours of work throughout the month in accordance with work required to be done on the plat.