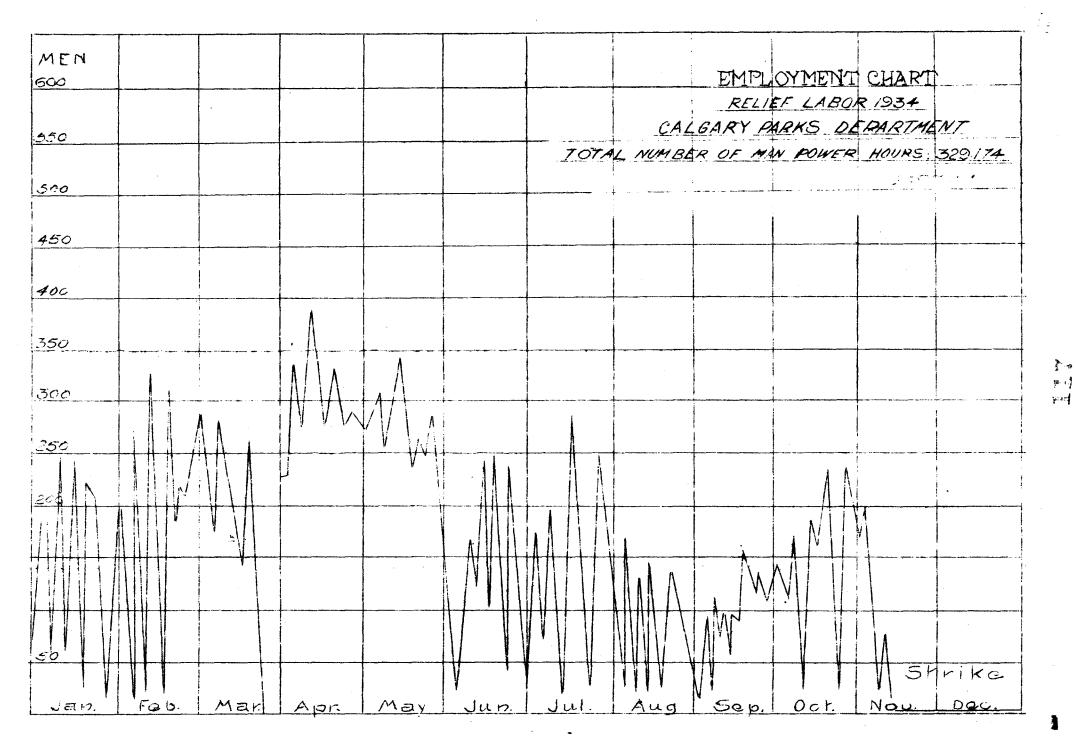

## Man-power Hours Worked 1924-35: (Pay Roll & Relief Labor)

| Year |     |   | , |   |   |   |   |   |   |   |   |   |   | Pay  | Man-power     | Hours<br>Relief Labor |
|------|-----|---|---|---|---|---|---|---|---|---|---|---|---|------|---------------|-----------------------|
| 1924 |     |   | 3 |   |   |   |   |   |   | , |   | 4 |   | 777  | 776           |                       |
|      | • , | • | • | • | • | • | • | • | • | d | 4 |   | • | 111  |               |                       |
| 1925 | •   | • | è |   | • | • |   | ٠ | • | • | • | • |   | 124, | , 77,6        |                       |
| 1926 | 1   | 4 | ž | • | • | • | • | • | • |   | • |   |   | 139  | . <b>3</b> 00 |                       |
| 1927 | ì   | é | è |   | • |   | • | • |   | • | • | • | • | 700  |               | No record.            |
| 1928 | à   | ٠ | ÷ |   |   |   | ٠ | • | • | • | ٠ |   | • | 140  |               | 11'                   |
| 1929 | à   |   | • | • |   | • | • |   | • | • |   | • |   | 114, |               | 11 II                 |
| 1930 | á   |   |   |   |   |   |   |   |   |   |   |   |   | 149  |               | ` 1T                  |
| 1931 |     |   | • |   | • |   | • | • |   | • | • | • | • | 135  |               | 77 77                 |
| 1932 | •   | • | • | • | • |   | • | • | • | • |   | • |   |      | 376           | 343,200               |
| 1933 | •   |   | • | • |   | • | • | • | • | • | • |   | • |      | 856           | 432,108               |
| 1934 | •   | • | • | ÷ |   | ė | • |   |   | • | • | • |   | •    | 286           | 329,174               |
| 1935 | •   |   | • |   | • | • | • |   | • | • | • | • | • |      | 923           | 385 RC8 356.296       |