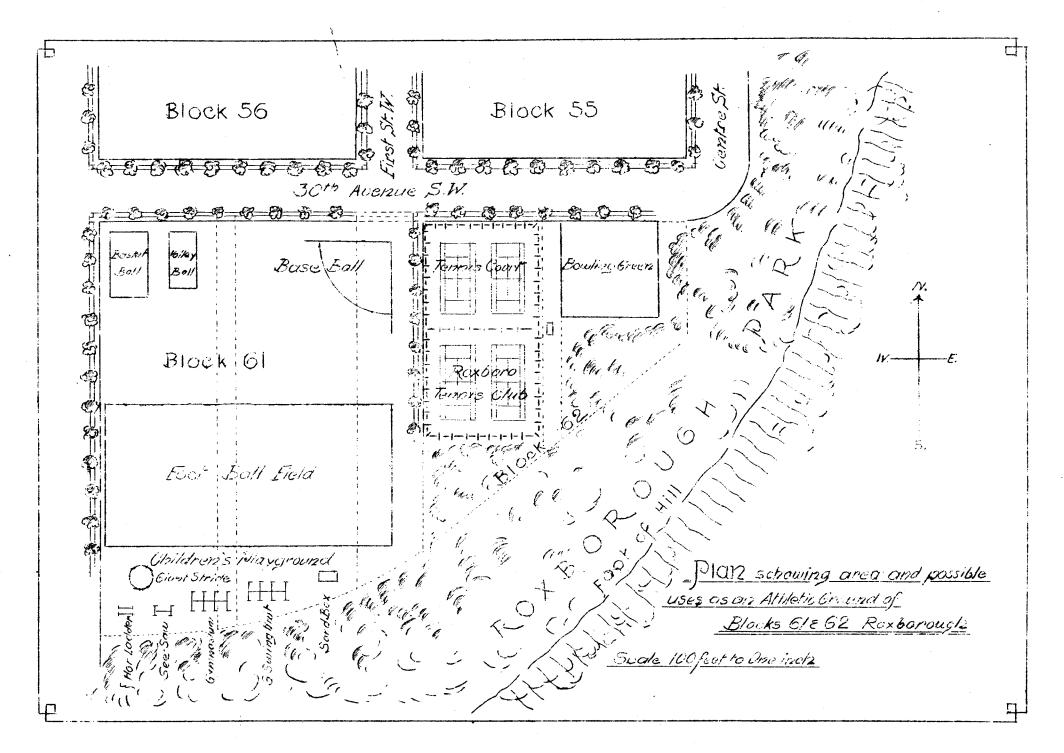

### RICHMOND PARK

A local organization petitioned for 40 acres of this park to be fenced off and developed as an athletic field. It was eventually decided that 10 acres would be sufficient to begin with. This was accordingly fenced and some playground apparatus placed on it.