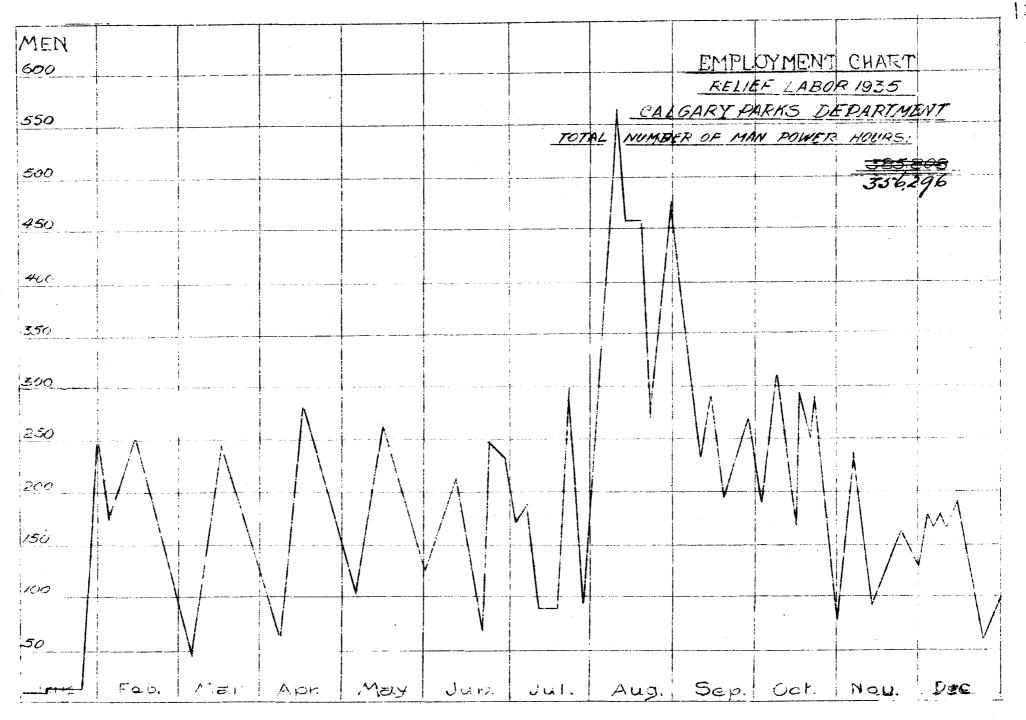

## Man-power Hours Worked 1924-35: (Pay Roll & Relief Labor)

| Year |     |   | , |   |   |   |   |   |   |   |   |   |   | Pay  | Man-power     | Hours<br>Relief Labor |
|------|-----|---|---|---|---|---|---|---|---|---|---|---|---|------|---------------|-----------------------|
| 1924 |     |   | 3 |   |   |   |   |   |   | , |   | 4 |   | 777  | 776           |                       |
|      | • , | • | • | • | • | • | • | • | • | d | 4 |   | • | 111  |               |                       |
| 1925 | •   | • | è |   | • | • |   | ٠ | • | • | • | • |   | 124, | , 77,6        |                       |
| 1926 | 1   | 4 | ž | • | • | • | • | • | • |   | • |   |   | 139  | . <b>3</b> 00 |                       |
| 1927 | ì   | é | è |   | • |   | • | • |   | • | • | • | • | 700  |               | No record.            |
| 1928 | à   | ٠ | ÷ |   |   |   | ٠ | • | • | • | ٠ |   | • | 140  |               | 11'                   |
| 1929 | à   |   | • | • |   | • | • |   | • | • |   | • |   | 114, |               | 11 II                 |
| 1930 | á   |   |   |   |   |   |   |   |   |   |   |   |   | 149  |               | ` 1T                  |
| 1931 |     |   | • |   | • |   | • | • |   | • | • | • | • | 135  |               | 77 77                 |
| 1932 | •   | • | • | • | • |   | • | • | • | • |   | • |   |      | 376           | 343,200               |
| 1933 | •   |   | • | • |   | • | • | • | • | • | • |   | • |      | 856           | 432,108               |
| 1934 | •   | • | • | ÷ |   | ė | • |   |   | • | • | • |   | •    | 286           | 329,174               |
| 1935 | •   |   | • |   | • | • | • |   | • | • | • | • | • |      | 923           | 385 RC8 356.296       |