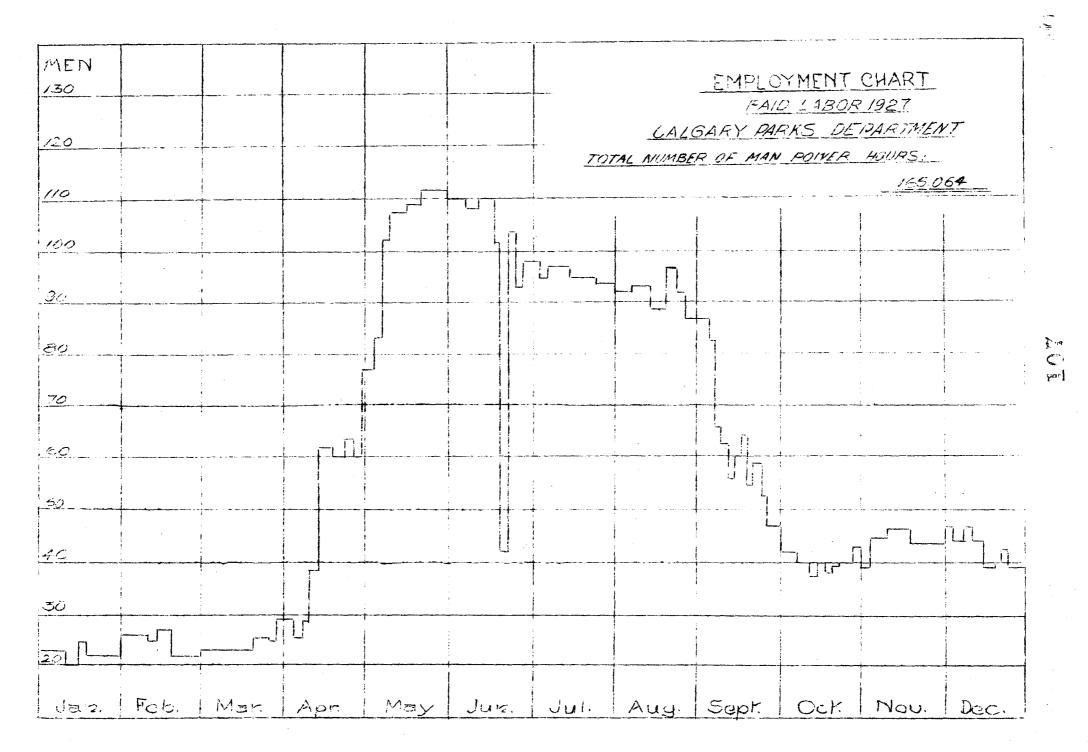

## Man-power Hours Worked 1924-35: (Pay Roll & Relief Labor)

| Year |     |   | , |   |   |   |   |   |   |   |   |   |   | Pay  | Man-power     | Hours<br>Relief Labor |
|------|-----|---|---|---|---|---|---|---|---|---|---|---|---|------|---------------|-----------------------|
| 1924 |     |   | 3 |   |   |   |   |   |   | , |   | 4 |   | 777  | 776           |                       |
|      | • , | • | • | • | • | • | • | • | • | d | 4 |   | • | 111  |               |                       |
| 1925 | •   | • | è |   | • | • |   | ٠ | • | • | • | • |   | 124, | , 77,6        |                       |
| 1926 | 1   | 4 | ž | • | • | • | • | • | • |   | • |   |   | 139  | . <b>3</b> 00 |                       |
| 1927 | ì   | é | è |   | • |   | • | • |   | • | • | • | • | 700  |               | No record.            |
| 1928 | à   | ٠ | ÷ |   |   |   | ٠ | • | • | • | ٠ |   | • | 140  |               | 11'                   |
| 1929 | à   |   | • | • |   | • | • |   | • | • |   | • |   | 114, |               | 11 II                 |
| 1930 | á   |   |   |   |   |   |   |   |   |   |   |   |   | 149  |               | ` 1T                  |
| 1931 |     |   | • |   | • |   | • | • |   | • | • | • | • | 135  |               | 77 77                 |
| 1932 | •   | • | • | • | • |   | • | • | • | • |   | • |   |      | 376           | 343,200               |
| 1933 | •   |   | • | • |   | • | • | • | • | • | • |   | • |      | 856           | 432,108               |
| 1934 | •   | • | • | ÷ |   | ė | • |   |   | • | • | • |   | •    | 286           | 329,174               |
| 1935 | •   |   | • |   | • | • | • |   | • | • | • | • | • |      | 923           | 385 RC8 356.296       |