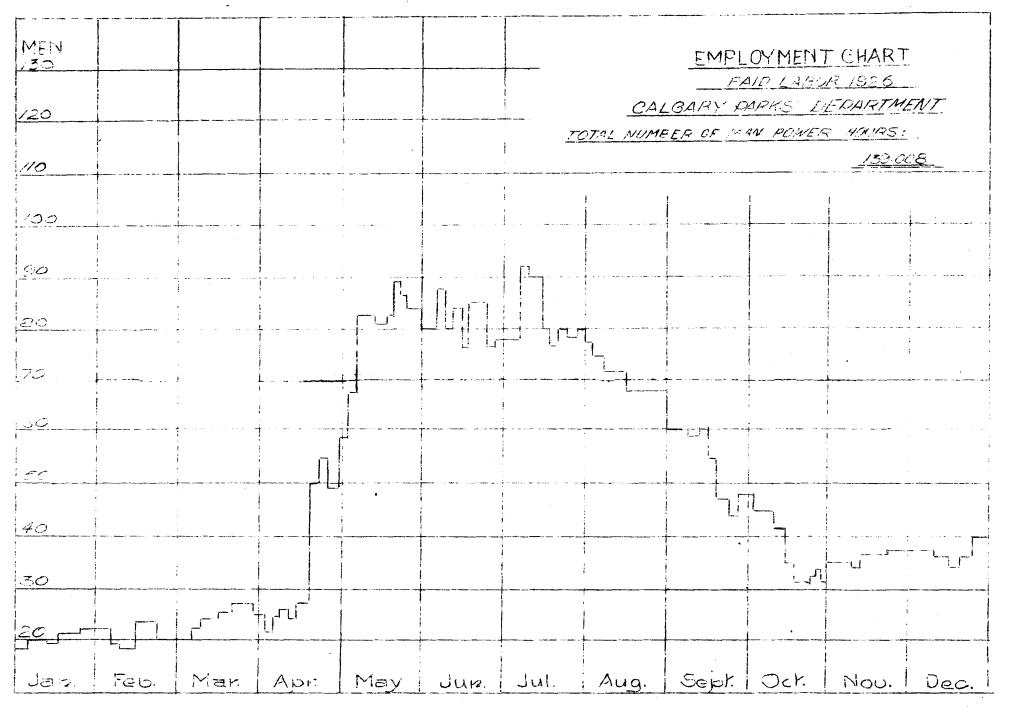

## Man-power Hours Worked 1924-35: (Pay Roll & Relief Labor)

| Year |     |   | , |   |   |   |   |   |   |   |   |   |   | Pay  | Man-power     | Hours<br>Relief Labor |
|------|-----|---|---|---|---|---|---|---|---|---|---|---|---|------|---------------|-----------------------|
| 1924 |     |   | 3 |   |   |   |   |   |   | , |   | 4 |   | 777  | 776           |                       |
|      | • , | • | • | • | • | • | • | • | • | d | 4 |   | • | 111  |               |                       |
| 1925 | •   | • | è |   | • | • |   | ٠ | • | • | • | • |   | 124, | , 77,6        |                       |
| 1926 | 1   | 4 | ž | • | • | • | • | • | • |   | • |   |   | 139  | . <b>3</b> 00 |                       |
| 1927 | ì   | é | è |   | • |   | • | • |   | • | • | • | • | 700  |               | No record.            |
| 1928 | à   | ٠ | ÷ |   |   |   | ٠ | • | • | • | ٠ |   | • | 140  |               | 11'                   |
| 1929 | à   |   | • | • |   | • | • |   | • | • |   | • |   | 114, |               | 11 II                 |
| 1930 | á   |   |   |   |   |   |   |   |   |   |   |   |   | 149  |               | ` 1T                  |
| 1931 |     |   | • |   | • |   | • | • |   | • | • | • | • | 135  |               | 77 77                 |
| 1932 | •   | • | • | • | • |   | • | • | • | • |   | • |   |      | 376           | 343,200               |
| 1933 | •   |   | • | • |   | • | • | • | • | • | • |   | • |      | 856           | 432,108               |
| 1934 | •   | • | • | ÷ |   | ė | • |   |   | • | • | • |   | •    | 286           | 329,174               |
| 1935 | •   |   | • |   | • | • | • |   | • | • | • | • | • |      | 923           | 385 RC8 356.296       |