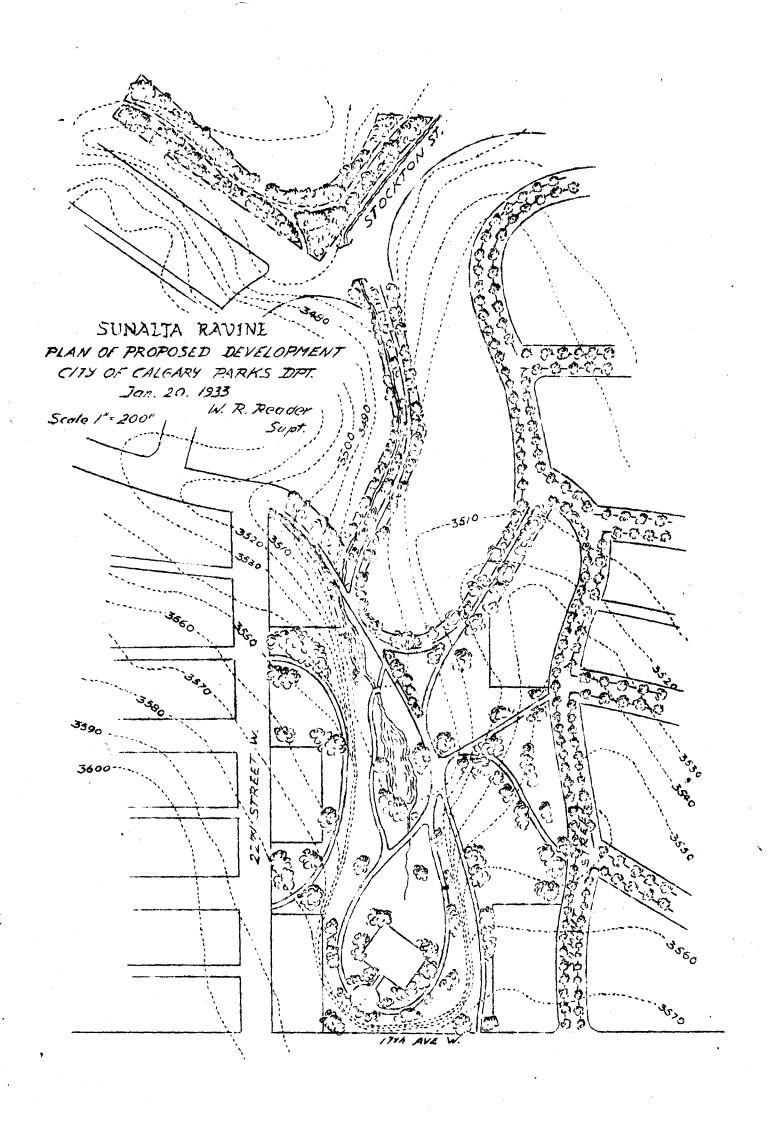

Additions to Park System:

The following areas have been placed under control of this

Department during the past year:-Sunalta Ravine. This title has reference to the ravine extending from 21st to 11th Avenue West, crossing 17th Avenue near Summit Street and including the old stone quarry. There is opportunity here for a development that could be made one of the most attractive landscape features in the City of Calgary. Attached is a plan showing the suggested development of this area. This is, of course, only a tentative scheme and subject to modification after a complete topographical survey has been made. This development could well be carried out almost entirely with relief labor, and would involve practically no expenditure on material, as there is an abundance of planting stock of our own raising available. The scheme provides for the uniting of the several springs that rise just north of 17th Avenue into a water course and the defelopment of a series of lagoons by the construction of check dams extending to 11th Avenue, the larger of these lagoons to be used as a wading pool.