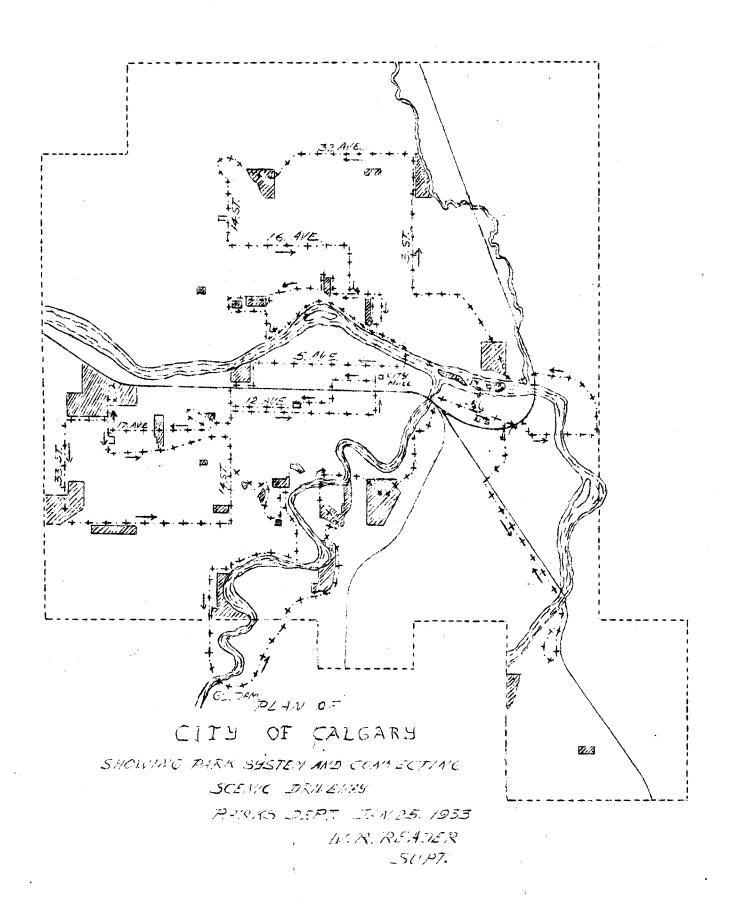

Scenic Driveway.
No parks system is complete without the development of a scenic driveway and boulevard connections, linking up the several units of the system. And now that the development of our recently acquired park areas have reached an advanced stage the planning of these connecting boulevards should be given serious consideration. Attached to this report is a plan showing such a scenic driveway. The development of certain stretches of this driveway could be very well undertaken at the present time with practically no additional expense by the utilization of the relief labor that is at present available.