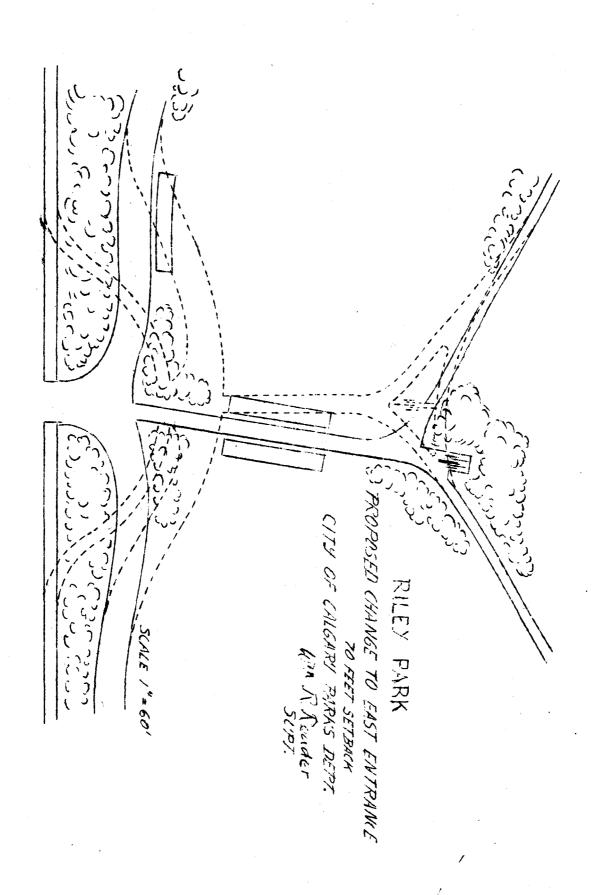

There has been considerable complaint for some years past regarding the very dangerous condition that exists at the east entrance to the park. This condition can be eliminated to a very large extent by a remodelling of the entrance, and this can be done by relief labor and at comparatively small cost for material. Attached hereto is a sketch plan of the proposed change. I recommend that this work be done during the coming season.